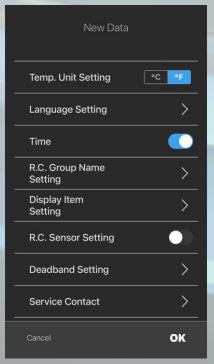

li martyn.ives@fgac.fujitsu-general.com

THE MONOGRAM

wilso Air Conditioning | The name you can rely o

AIR CONDITIONING

App: Airstage Remo Set

Via the Bluetooth app, multiple settings can be made:

- Time can be copied directly from the device to the controller
- Room name
- Contact details for service support
- Upload background image (multiple can be stored within the app)
- Password levels
- Set temperature band
- Function settings can be set and stored within the app (static pressure, temperature off-set etc)

All of the above can be stored within the app under a file name, meaning you can simply select the file to make multiple uploads.

The weekly timer design is within keeping of the Airstage app, making it simple to set.