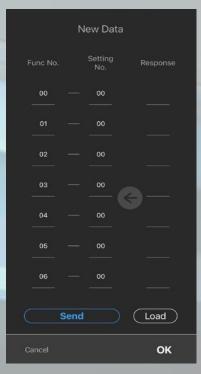

li martyn.ives@fgac.fujitsu-general.com

THE MONOGRAM

wilso Air Conditioning | The name you can rely o

AIR CONDITIONING

App: Airstage Remo Set

Via the Bluetooth app, multiple settings can be made:

- Time can be copied directly from the device to the controller
- Room name
- Contact details for service support
- Upload background image (multiple can be stored within the app)
- Password levels
- Set temperature band
- Function settings can be set and stored within the app (static pressure, temperature off-set etc)

All of the above can be stored within the app under a file name, meaning you can simply select the file to make multiple uploads.

The weekly timer design is within keeping of the Airstage app, making it simple to set.