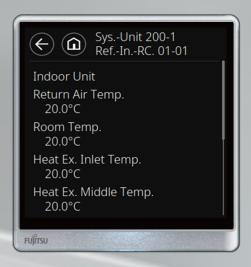

#### Service & Maintenance:

When connected to H Series split models (see bulletin 185 for details) and VRF systems, service information can be viewed on the controller for both the indoor and outdoor unit. This information includes:

- Temperatures
- Pressures
- Fan & Compressor rpm/s
- Drain pump & 4WV output