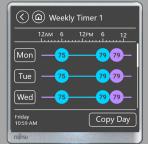

All of the above can be stored within the app under a file name, meaning you can simply select the file to make multiple uploads.

The weekly timer design is within keeping of the Airstage app, making it simple to set.