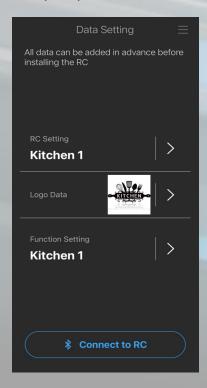

The controller is extremally easy to setup, various functions and settings can be transferred to the controller via the app, using Bluetooth. These settings can be stored in the app allowing for multiple controllers to be easily configured.

Using the app, images can be stored and uploaded to the controller, perfect for businesses, hotels, and residential applications.

Reddot Design Award Winner and Featured Finalist.

Fujitsu General Air Conditioning (UK) Limited
Unit 150, Centennial Park Elstree, Herts. WD6 3SG
Tel 0208 731 3450 | Fax 0208 731 3451

li martyn.ives@fgac.fujitsu-general.com

THE MONOGRAM

wilso Air Conditioning | The name you can rely o

AIR CONDITIONING

App: Airstage Remo Set

Via the Bluetooth app, multiple settings can be made:

- Time can be copied directly from the device to the controller
- Room name
- Contact details for service support
- Upload background image (multiple can be stored within the app)
- Password levels
- Set temperature band
- Function settings can be set and stored within the app (static pressure, temperature off-set etc)

All of the above can be stored within the app under a file name, meaning you can simply select the file to make multiple uploads.

The weekly timer design is within keeping of the Airstage app, making it simple to set.