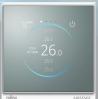

We are delighted to introduce our new Designer Controller.

The UTY-RVRY Designer Controller harmonises with the décor of the room, the mirror design allows it to blend seamlessly in to any surrounding.

With its simple intuitive design it has the feel of a smart device, swiping the screen to change menus or functions. The multiple colour LED illuminates the frame of the controller, with the colour denoting the mode selected — promo video