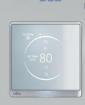

We are delighted to introduce our new Designer Controller.

The UTY-RVRY Designer Controller harmonises with the décor of the room, the mirror design allows it to blend seamlessly in to any surrounding.

With its simple intuitive design it has the feel of a smart device, swiping the screen to change menus or functions. The multiple colour LED illuminates the frame of the controller, with the colour denoting the mode selected — promo video