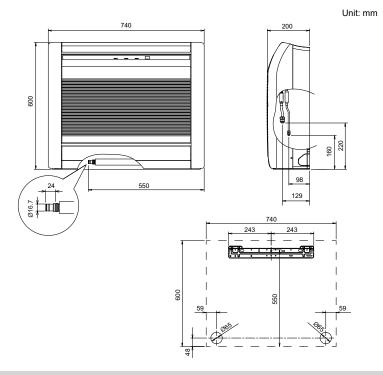

## AGYA004GCGH

Please visit our webstore for full product and technical documentation

| Unit Type                                   |         | Compact Floor (Internal EEV) |
|---------------------------------------------|---------|------------------------------|
| Remote Controller                           |         | Option                       |
| Nominal Cooling Capacity                    | (kW)    | 1.1                          |
| UK Total Cooling Capacity                   | (kW)    | 8.0                          |
| UK Sensible Cooling Capacity                | (kW)    | 0.7                          |
| Nominal Heating Capacity                    | (kW)    | 1.2                          |
| UK Heating Capacity                         | (kW)    | 1.3                          |
| Height                                      | (mm)    | 600                          |
| Width                                       | (mm)    | 740                          |
| Depth                                       | (mm)    | 200                          |
| Weight                                      | (kg)    | 14.5                         |
| Airflow Rate - Cooling - High               | (m3/h)  | 430                          |
| Sound Pressure Level - Cooling - High       | (dB(A)) | 36                           |
| Sound Pressure Level - Cooling - Low        | (dB(A)) | 28                           |
| Refrigerant Type (Global Warming Potential) |         | R410A (2,088)                |
| Liquid Pipe Size                            |         | 1/4"                         |
| Gas Pipe Size                               |         | 3/8"                         |
| Unit Power Supply                           |         | 1Ph-230V-50Hz                |
|                                             |         |                              |