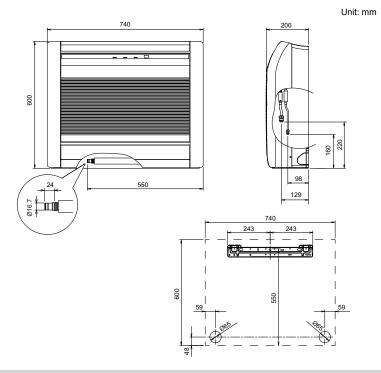

## AGYA007GCGH

Please visit our webstore for full product and technical documentation

| Unit Type                                   |         | Compact Floor<br>(Internal EEV) |
|---------------------------------------------|---------|---------------------------------|
| Remote Controller                           |         | Option                          |
| Nominal Cooling Capacity                    | (kW)    | 2.2                             |
| UK Total Cooling Capacity                   | (kW)    | 1.6                             |
| UK Sensible Cooling Capacity                | (kW)    | 1.4                             |
| Nominal Heating Capacity                    | (kW)    | 2.6                             |
| UK Heating Capacity                         | (kW)    | 2.8                             |
| Height                                      | (mm)    | 600                             |
| Width                                       | (mm)    | 740                             |
| Depth                                       | (mm)    | 200                             |
| Weight                                      | (kg)    | 15                              |
| Airflow Rate - Cooling - High               | (m3/h)  | 470                             |
| Sound Pressure Level - Cooling - High       | (dB(A)) | 37                              |
| Sound Pressure Level - Cooling - Low        | (dB(A)) | 39                              |
| Refrigerant Type (Global Warming Potential) |         | R410A (2,088)                   |
| Liquid Pipe Size                            |         | 1/4"                            |
| Gas Pipe Size                               |         | 3/8"                            |
| Unit Power Supply                           |         | 1Ph-230V-50Hz                   |
|                                             |         |                                 |

## **Dimensional Drawing Electrical Characteristics Heating Capacity Installation Manual** Noise Curve

Operation Manual