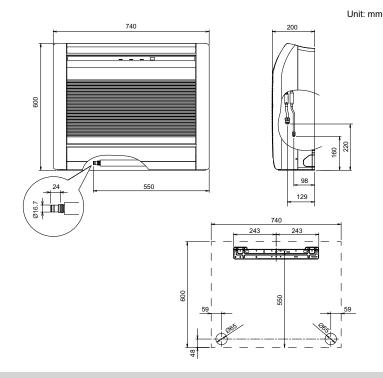

## AGYA012GCGH

| Unit Type<br>Remote Controller              |         | Compact Floor<br>(Internal EEV) |
|---------------------------------------------|---------|---------------------------------|
| Kemole Contioner                            |         | Option                          |
| Nominal Cooling Capacity                    | (kW)    | 3.6                             |
| UK Total Cooling Capacity                   | (kW)    | 2.7                             |
| UK Sensible Cooling Capacity                | (kW)    | 2.3                             |
| Nominal Heating Capacity                    | (kW)    | 3.8                             |
| UK Heating Capacity                         | (kW)    | 4.0                             |
| Height                                      | (mm)    | 600                             |
| Width                                       | (mm)    | 740                             |
| Depth                                       | (mm)    | 200                             |
| Weight                                      | (kg)    | 15                              |
| Airflow Rate - Cooling - High               | (m3/h)  | 590                             |
| Sound Pressure Level - Cooling - High       | (dB(A)) | 42                              |
| Sound Pressure Level - Cooling - Low        | (dB(A)) | 33                              |
| Refrigerant Type (Global Warming Potential) |         | R410A (2,088)                   |
| Liquid Pipe Size                            |         | 1/4"                            |
| Gas Pipe Size                               |         | 1/2"                            |
| Unit Power Supply                           |         | 1Ph-230V-50Hz                   |