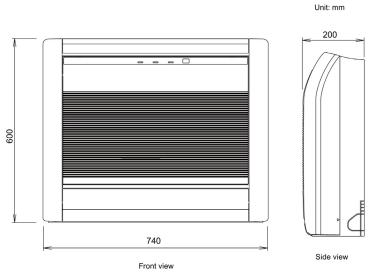

## Please visit our webstore for full product and technical documentation

| Unit Type<br>Remote Controller              |         | Floor Standing<br>IR Included |
|---------------------------------------------|---------|-------------------------------|
| Nominal Cooling Capacity                    | (kW)    | 2.6                           |
| Nominal Heating Capacity                    | (kW)    | 3.5                           |
| Height                                      | (mm)    | 600                           |
| Width                                       | (mm)    | 740                           |
| Depth                                       | (mm)    | 200                           |
| Weight                                      | (kg)    | 14                            |
| Airflow Rate - Cooling - High               | (m3/h)  | 570                           |
| Airflow Rate - Heating - High               | (m3/h)  | 600                           |
| Sound Pressure Level - Cooling - High       | (dB(A)) | 40                            |
| Sound Pressure Level - Cooling - Low        | (dB(A)) | 22                            |
| Sound Pressure Level - Heating - High       | (dB(A)) | 40                            |
| Sound Pressure Level - Heating - Low        | (dB(A)) | 22                            |
| Sound Power Level - Cooling - High          | (dB(A)) | 55                            |
| Sound Power Level - Heating - High          | (dB(A)) | 56                            |
| Moisture Removal                            | (l/h)   | 1.3                           |
| Refrigerant Type (Global Warming Potential) |         | R410A (2,088)                 |
| Liquid Pipe Size                            |         | 1/4"                          |
| Gas Pipe Size                               |         | 3/8"                          |
| Unit Power Supply                           |         | From Outdoor Unit             |