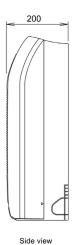

Unit: mm

Product Image Spare Parts List All Pages Specifications Wiring Diagram

Related Items

AOYG45LBLA6

BLA6 12.5kW 6 Way Multi Outdoor Unit - R410A 1 Ph

Specifications and design are subject to change without notice for further improvement.
Actual products' colors may be different from the colors shown in this printed material.