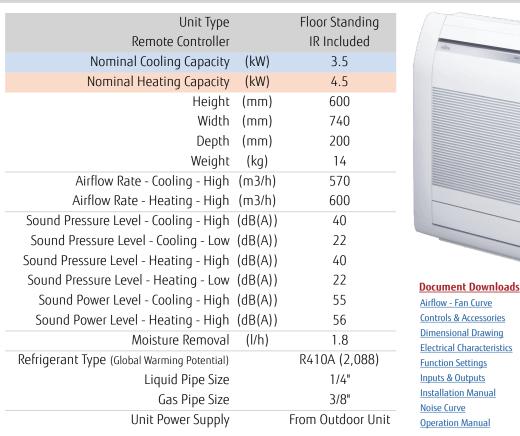

## Product Data Sheet

FUITSU | AIR CONDITIONING

## AGYG12LVCA

| Please visit our webstore for full product<br>and technical documentation | AA |
|---------------------------------------------------------------------------|----|
| and technical documentation                                               |    |