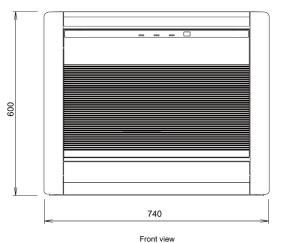

Unit: mm

Product Image Spare Parts List All Pages Specifications Wiring Diagram

Related Items

AOYG45LBLA6

BLA6 12.5kW 6 Way Multi Outdoor Unit - R410A 1 Ph

Specifications and design are subject to change without notice for further improvement.
Actual products' colors may be different from the colors shown in this printed material.