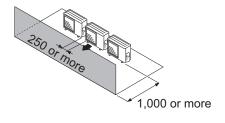

### Multiple outdoor unit installation

- Provide at least 250 mm of space between the outdoor units if multiple units are installed.
- When routing the piping from the side of an outdoor unit, provide space for piping.
- No more than 3 units must be installed side by side.
- When 4 units or more are arranged in a line, provide the space as shown in the following example "When an obstruction in the upper space:".

#### • When the upper space is open:

Unit: mm

Obstacles at front only

Obstacles at front and rear

• When an obstruction in the upper space:

Unit: mm

Obstacles at rear and above.