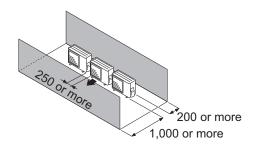

### Multiple outdoor unit installation

- Provide at least 250 mm of space between the outdoor units if multiple units are installed.
- When routing the piping from the side of an outdoor unit, provide space for piping.
- No more than 3 units must be installed side by side.
- When 4 units or more are arranged in a line, provide the space as shown in the following example "When an obstruction in the upper space:".

#### • When the upper space is open:

Unit: mm

Obstacles at front only

Obstacles at front and rear

• When an obstruction in the upper space:

Unit: mm

Obstacles at rear and above.