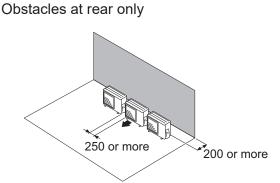

### Multiple outdoor unit installation

- Provide at least 250 mm of space between the outdoor units if multiple units are installed.
- When routing the piping from the side of an outdoor unit, provide space for piping.
- No more than 3 units must be installed side by side.
- When 4 units or more are arranged in a line, provide the space as shown in the following example "When an obstruction in the upper space:".

#### • When the upper space is open:

Unit: mm

Obstacles at front only

Obstacles at front and rear

• When an obstruction in the upper space:

Unit: mm

Obstacles at rear and above.