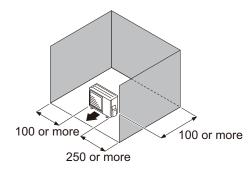

### Multiple outdoor unit installation

- Provide at least 250 mm of space between the outdoor units if multiple units are installed.
- When routing the piping from the side of an outdoor unit, provide space for piping.
- No more than 3 units must be installed side by side.
- When 4 units or more are arranged in a line, provide the space as shown in the following example "When an obstruction in the upper space:".