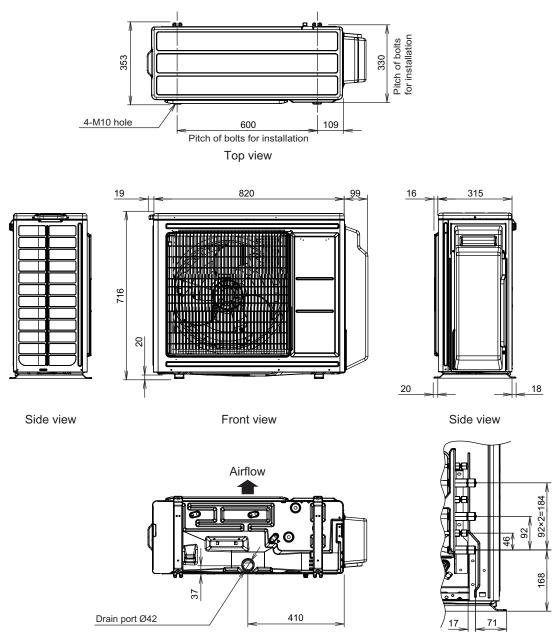

## 2. Dimensions

# 2-1. Models: AOYG18KBTA3 and AOYG24KBTA3

Unit: mm

OR UNIT 8-24KBTA3

Bottom view

Side view (Valve part)