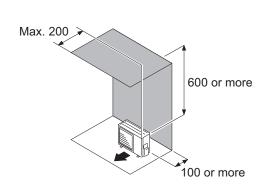

#### Obstacles at front

When an obstruction in the upper space:

Obstacles at rear and above

Obstacles at front and rear

Obstacles at rear and sides

Unit: mm

Obstacles at rear, sides, and above