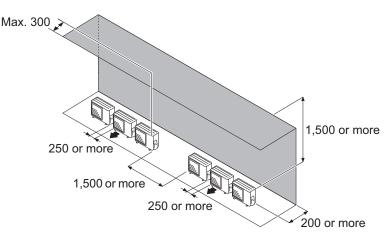

### Outdoor units installation in multi-row

#### NOTES:

- If the space is larger than stated above, the condition will be the same as when there is no obstacle.
- · When installing the outdoor unit, be sure to open the front and left side to obtain better operation efficiency.