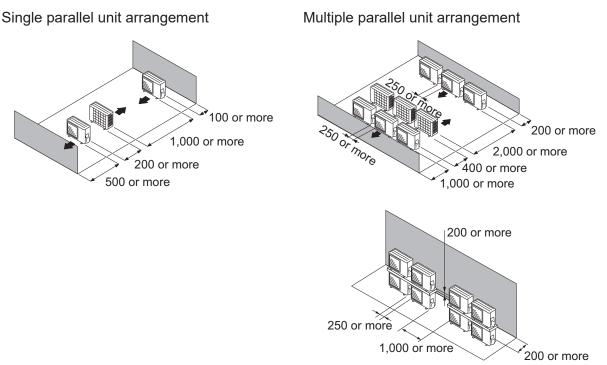

### Multiple outdoor unit installation

- Provide at least 250 mm of space between the outdoor units if multiple units are installed.
- When routing the piping from the side of an outdoor unit, provide space for piping.
- No more than 3 units must be installed side by side.
- When 4 units or more are arranged in a line, provide the space as shown in the following example "When an obstruction in the upper space:".

#### • When the upper space is open:

Unit: mm

Obstacles at front only

Obstacles at front and rear

• When an obstruction in the upper space:

Unit: mm

Obstacles at rear and above.