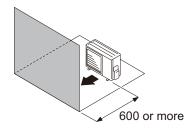

#### Obstacles at front

When an obstruction in the upper space:

Obstacles at rear and above

Obstacles at front and rear

Obstacles at rear and sides

Unit: mm

Obstacles at rear, sides, and above