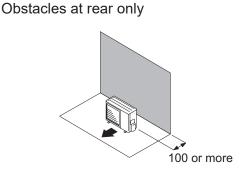

## Single outdoor unit installation

• When the upper space is open:

Unit: mm

#### • When the upper space is open:

Unit: mm

Obstacles at front only

Obstacles at front and rear

• When an obstruction in the upper space:

Unit: mm

Obstacles at rear and above.