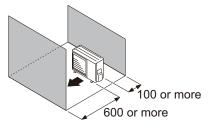

## Single outdoor unit installation

• When the upper space is open:

Unit: mm

#### Obstacles at front

When an obstruction in the upper space:

Obstacles at rear and above

Obstacles at front and rear

Obstacles at rear and sides

Unit: mm

Obstacles at rear, sides, and above