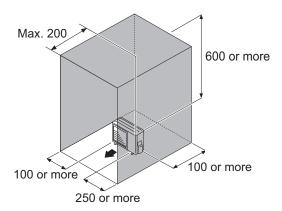

#### Obstacles at front

When an obstruction in the upper space:

Obstacles at rear and above

Obstacles at front and rear

Obstacles at rear and sides

Unit: mm

Obstacles at rear, sides, and above