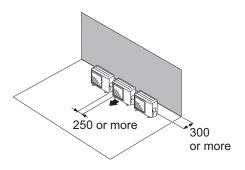

# 2-2. Models: AOYG30KBTB and AOYG36KBTB

Unit: mm







Bottom view

# 3-2. Models: AOYG30KBTB, AOYG36KBTB, AOYG45KBTB, and AOYG54KBTB

# ■ Space requirement

Provide sufficient installation space for product safety.

## Single outdoor unit installation

· When the upper space is open:

Unit: mm

When there are obstacles at the rear only.



When there are obstacles at the rear and sides.



When there are obstacles at the front only.







• When there is an obstruction in the upper space:

Unit: mm

When there are obstacles at the rear and above.

When there are obstacles at the rear, sides, and above.





# Multiple outdoor unit installation

• When the upper space is open:

Unit: mm

When there are obstacles at the rear only.

When there are obstacles at the front only.





When there are obstacles at the front and rear.



· When there is an obstruction in the upper space:

Unit: mm

When there are obstacles at the rear and above.



## Outdoor unit installation in multi-row

Unit: mm

## Single parallel unit arrangement



#### Multiple parallel unit arrangement





#### NOTES:

- If the space is larger than stated above, the condition will be the same as when there is no obstacle.
- · Height above the floor level should be 50 mm or more.
- When installing the outdoor unit, be sure to open the front and left side to obtain better operation efficiency.

## **⚠** CAUTION

- Do not install the outdoor unit in two-stage where the drain water could freeze. Otherwise the drainage from the upper unit may form ice and cause a malfunction of the lower unit.
- W