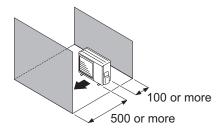

# Multiple outdoor unit installation

• When the upper space is open:

Unit: mm

When there are obstacles at the rear only.

When there are obstacles at the front only.

When there are obstacles at the front and rear.