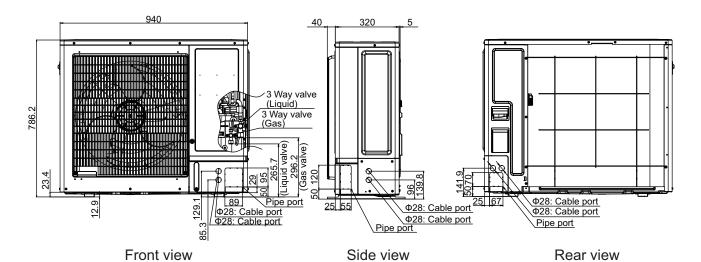

# 2-2. Models: AOYG30KBTB and AOYG36KBTB

Unit: mm







Bottom view

# 3-2. Models: AOYG30KBTB, AOYG36KBTB, AOYG45KBTB, and AOYG54KBTB

# ■ Space requirement

Provide sufficient installation space for product safety.

## Single outdoor unit installation

· When the upper space is open:

Unit: mm

When there are obstacles at the rear only.



When there are obstacles at the rear and sides.



When there are obstacles at the front only.







• When there is an obstruction in the upper space:

Unit: mm

When there are obstacles at the rear and above.

When there are obstacles at the rear, sides, and above.





# Multiple outdoor unit installation

• When the upper space is open:

Unit: mm

When there are obstacles at the rear only.

When there are obstacles at the front only.





When there are obstacles at the front and rear.



· When th