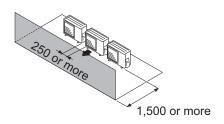

# 2-2. Models: AOYG30KBTB and AOYG36KBTB

Unit: mm







Bottom view

# 3-2. Models: AOYG30KBTB, AOYG36KBTB, AOYG45KBTB, and AOYG54KBTB

# ■ Space requirement

Provide sufficient installation space for product safety.

## Single outdoor unit installation

· When the upper space is open:

Unit: mm

When there are obstacles at the rear only.



When there are obstacles at the rear and sides.



When there are obstacles at the front only.







• When there is an obstruction in the upper space:

Unit: mm

When there are obstacles at the rear and above.

When there are obstacles at the rear, sides, and above.





# Multiple outdoor unit installation

• When the upper space is open:

Unit: mm

When there are obstacles at the rear only.

When there are obstacles at the front only.





When there are obstacles at the front and rear.



· When there is an obstruction in the upper space:

Unit: mm

When there are obstacles at the rear and above.



## Outdoor unit installation in multi-row

Unit: mm

## Single parallel unit arrangement



#### Multiple parallel unit arrangement





#### NOTES:

- If the space is larger than stated above, the condition will be the same as when there is no obstacle.
- · Height above the floor level should be 50 mm or more.
- When installing the outdoor unit, be sure to open the front and left side to obtain better operation efficiency.

## **⚠** CAUTION

- Do not install the outdoor unit in two-stage where the drain water could freeze. Otherwise the drainage from the upper unit may form ice and cause a malfunction of the lower unit.
- Whe