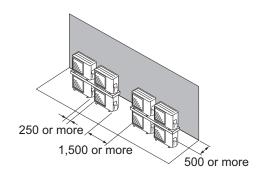

#### Multiple parallel unit arrangement

#### NOTES:

- If the space is larger than stated above, the condition will be the same as when there is no obstacle.
- · Height above the floor level should be 50 mm or more.
- When installing the outdoor unit, be sure to open the front and left side to obtain better operation efficiency.