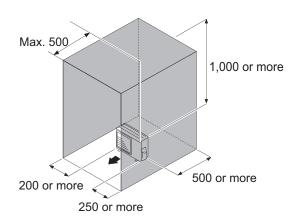

• When there is an obstruction in the upper space:

Unit: mm

When there are obstacles at the rear and above.

When there are obstacles at the rear, sides, and above.