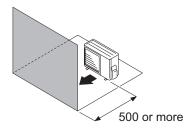

# Multiple outdoor unit installation

• When the upper space is open:

Unit: mm

When there are obstacles at the rear only.

When there are obstacles at the front only.

When there are obstacles at the front and rear.