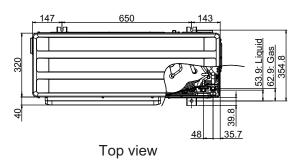

# 2-2. Models: AOYG30KBTB and AOYG36KBTB

Unit: mm







Bottom view

# 3-2. Models: AOYG30KBTB, AOYG36KBTB, AOYG45KBTB, and AOYG54KBTB

# ■ Space requirement

Provide sufficient installation space for product safety.

## Single outdoor unit installation

· When the upper space is open:

Unit: mm

When there are obstacles at the rear only.



When there are obstacles at the rear and sides.



When there are obstacles at the front only.







• When there is an obstruction in the upper space:

Unit: mm

When there are obstacles at the rear and above.

When there are obstacles at the rear, sides, and above.





# Multiple outdoor unit installation

• When the upper space is open:

Unit: mm

When there are obstacles at the rear only.

When there are obstacles at the front only.





When there are obstacles at the front and rear.



· When