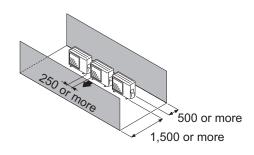

# Multiple outdoor unit installation

• When the upper space is open:

Unit: mm

When there are obstacles at the rear only.

When there are obstacles at the front only.

When there are obstacles at the front and rear.