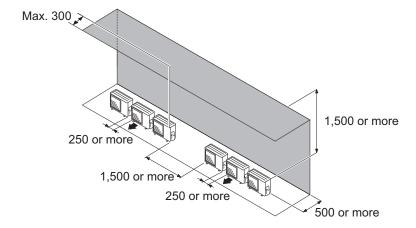

## Outdoor unit installation in multi-row

Unit: mm

## Single parallel unit arrangement