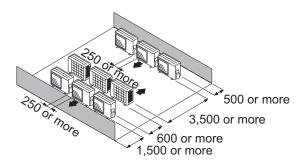

## Outdoor unit installation in multi-row

Unit: mm

#### Multiple parallel unit arrangement