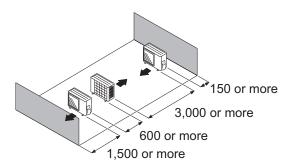

# Multiple outdoor unit installation

• When the upper space is open:

Unit: mm

When there are obstacles at the rear only.

When there are obstacles at the front only.

When there are obstacles at the front and rear.