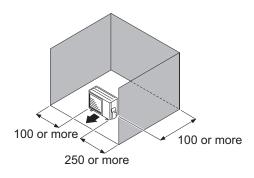

# Multiple outdoor unit installation

• When the upper space is open:

Unit: mm

When there are obstacles at the rear only.

When there are obstacles at the front only.

When there are obstacles at the front and rear.