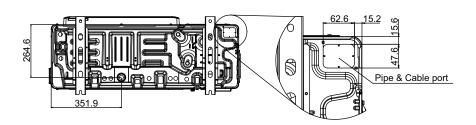

# 2-2. Models: AOYG30KBTB and AOYG36KBTB

Unit: mm







Bottom view

# 3-2. Models: AOYG30KBTB, AOYG36KBTB, AOYG45KBTB, and AOYG54KBTB

# ■ Space requirement

Provide sufficient installation space for product safety.

## Single outdoor unit installation

· When the upper space is open:

Unit: mm

When there are obstacles at the rear only.



When there are obstacles at the rear and sides.



When there are obstacles at the front only.







• When there is an obstruction in the upper space:

Unit: mm

When there are obstacles at the rear and above.

When there are obstacles at the rear, sides, and above.





# Multiple outdoor unit installation

• When the upper space is open:

Unit: mm

When there are obstacles at the rear only.

When there are obstacles at the front only.





When there are obstacles at the front and rear.



· When ther