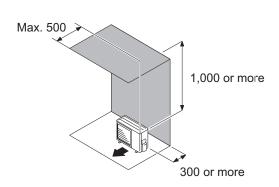

## Single outdoor unit installation

· When the upper space is open:

Unit: mm

When there are obstacles at the rear only.

When there are obstacles at the rear and sides.

When there are obstacles at the front only.