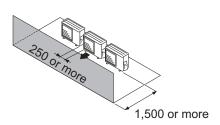

#### Outdoor unit installation in multi-row

Unit: mm

#### Single parallel unit arrangement