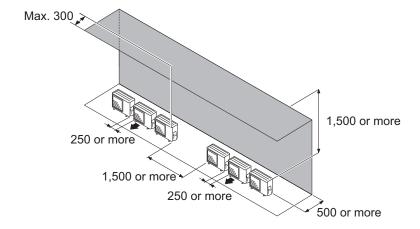

ty.

### Single outdoor unit installation

· When the upper space is open:

Unit: mm

When there are obstacles at the rear only.



When there are obstacles at the rear and sides.



When there are obstacles at the front only.



When there are obstacles at the front and rear.



When there is an obstruction in the upper space:

500 or more

Unit: mm

When there are obstacles at the rear and above.

When there are obstacles at the rear, sides, and above.





# Multiple outdoor unit installation

• When the upper space is open:

Unit: mm

When there are obstacles at the rear only.

When there are obstacles at the front only.





When there are obstacles at the front and rear.



• When there is an obstruction in the upper space:

Unit: mm

When there are obstacles at the rear and above.



#### Outdoor unit installation in multi-row

Unit: mm

#### Single parallel unit arrangement



#### Multiple parallel unit arrangement





#### NOTES:

- If the space is larger than stated above, the condition will be the same as when there is no obstacle.
- Height above the floor level should be 50 mm or more.
- When installing the outdoor unit, be sure to open the front and left side to obtain better operation efficiency.

#### **⚠** CAUTION

- Do not install the outdoor unit in two-stage where the drain water could freeze. Otherwise the drainage from the upper unit may form ice and cause a malfunction of the lower unit.
- When the outdoor temperature is 0 °C or less, do not use the accessory drain pipe and drain cap. If the drain pipe and drain cap are used, the drain water in the p