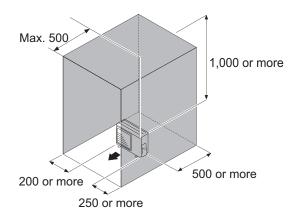

### Single outdoor unit installation

· When the upper space is open:

Unit: mm

When there are obstacles at the rear only.

When there are obstacles at the rear and sides.

When there are obstacles at the front only.

When there are obstacles at the front and rear.

When there is an obstruction in the upper space:

500 or more

Unit: mm

When there are obstacles at the rear and above.

When there are obstacles at the rear, sides, and above.