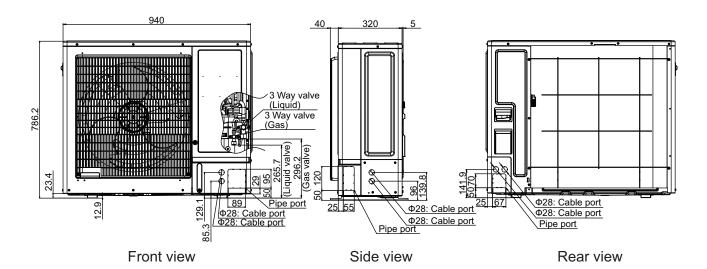

# 2. Dimensions

# 2-1. Models: AOYG30KMTA and AOYG36KMTA

Unit: mm

Bottom view