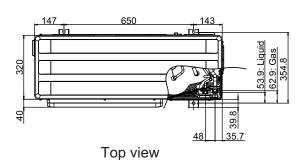

# 2. Dimensions

# 2-1. Models: AOYG30KMTA and AOYG36KMTA

Unit: mm

Bottom view