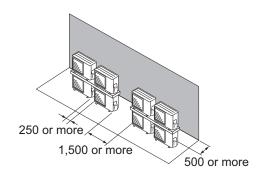

e are obstacles at the rear and sides.



When there are obstacles at the front only.



When there are obstacles at the front and rear.



When there is an obstruction in the upper space:

500 or more

Unit: mm

When there are obstacles at the rear and above.

When there are obstacles at the rear, sides, and above.





# Multiple outdoor unit installation

• When the upper space is open:

Unit: mm

When there are obstacles at the rear only.

When there are obstacles at the front only.





When there are obstacles at the front and rear.



• When there is an obstruction in the upper space:

Unit: mm

When there are obstacles at the rear and above.



#### Outdoor unit installation in multi-row

Unit: mm

#### Single parallel unit arrangement



#### Multiple parallel unit arrangement





#### NOTES:

- If the space is larger than stated above, the condition will be the same as when there is no obstacle.
- Height above the floor level should be 50 mm or more.
- When installing the outdoor unit, be sure to open the front and left side to obtain better operation efficiency.

#### **⚠** CAUTION

- Do not install the outdoor unit in two-stage where the drain water could freeze. Otherwise the drainage from the upper unit may form ice and cause a malfunction of the lower unit.
- When the outdoor temperature is 0 °C or less, do not use the accessory drain pipe and drain cap. If the drain pipe and drain cap are used, the drain water in the pipe may freeze in extremely cold climate. (For reverse cycle model only.)
- In area with heavy snowfall, if the inlet and outlet of the outdo