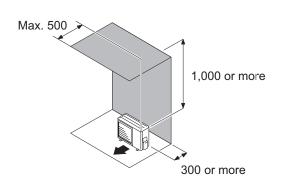

# 2. Dimensions

# 2-1. Models: AOYG30KMTA and AOYG36KMTA

Unit: mm







Bottom view

# 3. Installation space

# 3-1. Models: AOYG30KMTA and AOYG36KMTA

## **■** Space requirement

Provide sufficient installation space for product safety.

### Single outdoor unit installation

· When the upper space is open:

Unit: mm

When there are obstacles at the rear only.



When there are obstacles at the rear and sides.



When there are obstacles at the front only.



When there are obstacles at the front and rear.



When there is an obstruction in the upper space:

500 or more

Unit: mm

When there are obstacles at the rear and above.

When there are obstacles at the rear, sides, and above.





# Multiple outdoor unit installation

• When the upper space is open:

Unit: mm

When there are obstacles at the rear only.

When there are obstacles at the front only.





When there are obstacles at the front and rear.



• When there is an obstruction in the upper space:

Unit: mm

When there are obstacles at the rear and above.



#### Outdoor unit installation in multi-row

Unit: mm

#### Single parallel unit arrangement



#### Multiple parallel unit arrangement





#### NOTES:

- If the space is larger than stated above, the condition will be the same as when there is no obstacle.
- Height above the floor level should be 50 mm or more.
- When installing the outdoor unit, be sure to open the front and left side to obtain better operation efficiency.

#### **⚠** CAUTION

- Do no