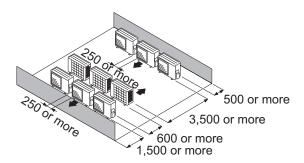

ere are obstacles at the rear and sides.



When there are obstacles at the front only.



When there are obstacles at the front and rear.



When there is an obstruction in the upper space:

500 or more

Unit: mm

When there are obstacles at the rear and above.

When there are obstacles at the rear, sides, and above.





# Multiple outdoor unit installation

• When the upper space is open:

Unit: mm

When there are obstacles at the rear only.

When there are obstacles at the front only.





When there are obstacles at the front and rear.



• When there is an obstruction in the upper space:

Unit: mm

When there are obstacles at the rear and above.



#### Outdoor unit installation in multi-row

Unit: mm

#### Single parallel unit arrangement



#### Multiple parallel unit arrangement





#### NOTES:

- If the space is larger than stated above, the condition will be the same as when there is no obstacle.
- Height above the floor level should be 50 mm or more.
- When installing the outdoor unit, be sure to open the front and left side to obtain better operation efficiency.

#### **⚠** CAUTION

- Do not install the outdoor unit in two-stage where the drain water could freeze. Otherwise the drainage from the upper unit may form ice and cause a malfunction of the lower unit.
- When the outdoor temperature is 0 °C or less, do not use the accessory drain pipe and drain cap. If the drain pipe and drain cap are used, the drain water in the pipe may freeze in extremely cold climate. (For reverse cycle model only.)
- In area with heavy snowfall, if the inlet and outlet of the out