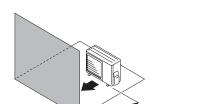

### Single outdoor unit installation

· When the upper space is open:

Unit: mm

When there are obstacles at the rear only.

When there are obstacles at the rear and sides.

When there are obstacles at the front only.

When there are obstacles at the front and rear.

When there is an obstruction in the upper space:

500 or more

Unit: mm

When there are obstacles at the rear and above.

When there are obstacles at the rear, sides, and above.