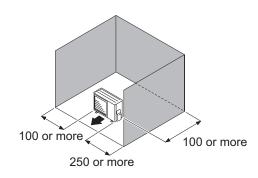

### Single outdoor unit installation

· When the upper space is open:

Unit: mm

When there are obstacles at the rear only.

When there are obstacles at the rear and sides.

When there are obstacles at the front only.

When there are obstacles at the front and rear.

When there is an obstruction in the upper space:

500 or more

Unit: mm

When there are obstacles at the rear and above.

When there are obstacles at the rear, sides, and above.