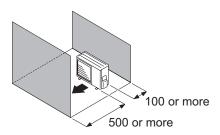

# Multiple outdoor unit installation

• When the upper space is open:

Unit: mm

When there are obstacles at the rear only.

When there are obstacles at the front only.

When there are obstacles at the front and rear.

• When there is an obstruction in the upper space:

Unit: mm

When there are obstacles at the rear and above.