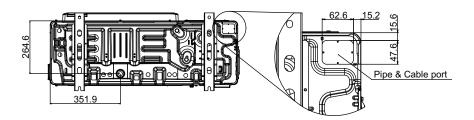

# 2. Dimensions

# 2-1. Models: AOYG30KMTA and AOYG36KMTA

Unit: mm

Bottom view