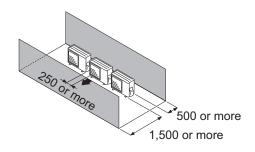

#### Outdoor unit installation in multi-row

Unit: mm

#### Multiple parallel unit arrangement