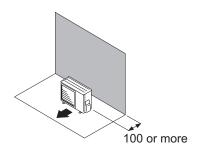

## **■** Space requirement

Provide sufficient installation space for product safety.

### Single outdoor unit installation

· When the upper space is open:

Unit: mm

When there are obstacles at the rear only.

When there are obstacles at the rear and sides.

When there are obstacles at the front only.