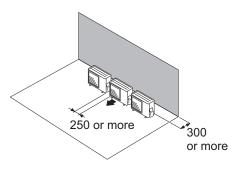

#### Outdoor unit installation in multi-row

Unit: mm

#### Single parallel unit arrangement