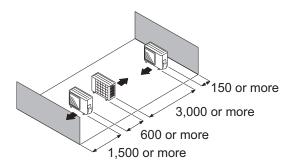

are obstacles at the rear only.



When there are obstacles at the rear and sides.



When there are obstacles at the front only.



When there are obstacles at the front and rear.



When there is an obstruction in the upper space:

500 or more

Unit: mm

When there are obstacles at the rear and above.

When there are obstacles at the rear, sides, and above.





# Multiple outdoor unit installation

• When the upper space is open:

Unit: mm

When there are obstacles at the rear only.

When there are obstacles at the front only.





When there are obstacles at the front and rear.



• When there is an obstruction in the upper space:

Unit: mm

When there are obstacles at the rear and above.



#### Outdoor unit installation in multi-row

Unit: mm

#### Single parallel unit arrangement



#### Multiple parallel unit arrangement





#### NOTES:

- If the space is larger than stated above, the condition will be the same as when there is no obstacle.
- Height above the floor level should be 50 mm or more.
- When installing the outdoor unit, be sure to open the front and left side to obtain better operation efficiency.

#### **⚠** CAUTION

- Do not install the outdoor unit in two-stage where the drain water could freeze. Otherwise the drainage from the upper unit may form ice and cause a malfunction of the lower unit.
- When the outdoor temperature is 0 °C or less, do not use the accessory drain pipe and drain cap. If the drain pipe and drain cap are used, the drain water in the pipe may freeze in extremely cold climate. (For reverse cycle model only.)
- In area with heavy s