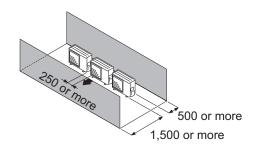

# Multiple outdoor unit installation

• When the upper space is open:

Unit: mm

When there are obstacles at the rear only.

When there are obstacles at the front only.

When there are obstacles at the front and rear.