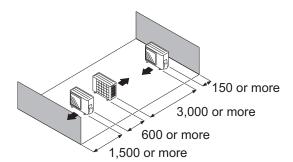

# Multiple outdoor unit installation

• When the upper space is open:

Unit: mm

When there are obstacles at the rear only.

When there are obstacles at the front only.

When there are obstacles at the front and rear.