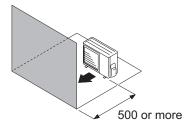

### Single outdoor unit installation

· When the upper space is open:

Unit: mm

When there are obstacles at the rear only.

When there are obstacles at the rear and sides.

When there are obstacles at the front only.