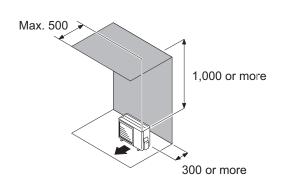

When there is an obstruction in the upper space:

Unit: mm

When there are obstacles at the rear and above.

When there are obstacles at the rear, sides, and above.