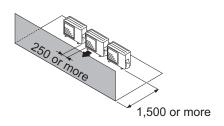

# Multiple outdoor unit installation

• When the upper space is open:

Unit: mm

When there are obstacles at the rear only.

When there are obstacles at the front only.

When there are obstacles at the front and rear.