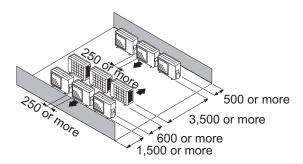

### Outdoor unit installation in multi-row

Unit: mm

### Single parallel unit arrangement