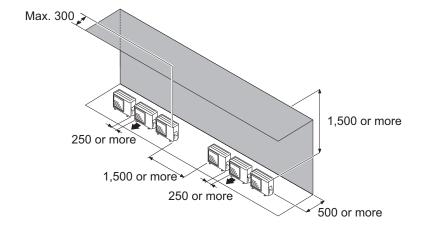

### Outdoor unit installation in multi-row

Unit: mm

### Single parallel unit arrangement

#### Multiple parallel unit arrangement