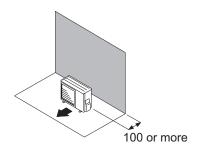

### Single outdoor unit installation

· When the upper space is open:

Unit: mm

When there are obstacles at the rear only.

When there are obstacles at the rear and sides.

When there are obstacles at the front only.