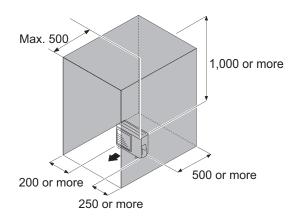

# Multiple outdoor unit installation

• When the upper space is open:

Unit: mm

When there are obstacles at the rear only.

When there are obstacles at the front only.

When there are obstacles at the front and rear.

• When there is an obstruction in the upper space:

Unit: mm

When there are obstacles at the rear and above.