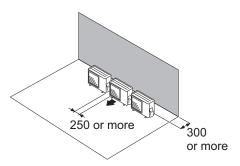

# 3. Installation space

# 3-1. Models: AOYG30KMTA and AOYG36KMTA

## **■** Space requirement

Provide sufficient installation space for product safety.

### Single outdoor unit installation

· When the upper space is open:

Unit: mm

When there are obstacles at the rear only.



When there are obstacles at the rear and sides.



When there are obstacles at the front only.







When there is an obstruction in the upper space:

Unit: mm

When there are obstacles at the rear and above.

When there are obstacles at the rear, sides, and above.





# Multiple outdoor unit installation

• When the upper space is open:

Unit: mm

When there are obstacles at the rear only.

When there are obstacles at the front only.





When there are obstacles at the front and rear.



• When there is an obstruction in the upper space:

Unit: mm

When there are obstacles at the rear and above.



### Outdoor unit installation in multi-row

Unit: mm

### Single parallel unit arrangement



#### Multiple parallel unit arrangement





#### NOTES:

- If the space is larger than stated above, the condition will be the same as when there is no obstacle.
- · Height above the floor level should be 50 mm or more.
- When installing the outdoor unit, be sure to open the front and left side to obtain better operation efficiency.

### **⚠** CAUTION

- Do not install the outdoor unit in two-stage where the drain water could freeze. Otherwise the drainage from the upper unit may form ice and cause a malfunction of the lower unit.