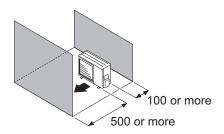

### Single outdoor unit installation

· When the upper space is open:

Unit: mm

When there are obstacles at the rear only.

When there are obstacles at the rear and sides.

When there are obstacles at the front only.