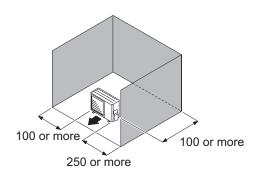

# Multiple outdoor unit installation

• When the upper space is open:

Unit: mm

When there are obstacles at the rear only.

When there are obstacles at the front only.

When there are obstacles at the front and rear.