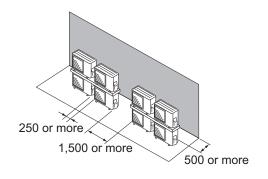

### Outdoor unit installation in multi-row

Unit: mm

#### Multiple parallel unit arrangement