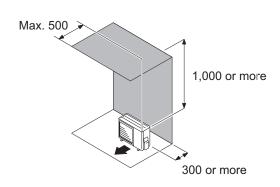

#### Outdoor unit installation in multi-row

Unit: mm

#### Single parallel unit arrangement

#### Multiple parallel unit arrangement