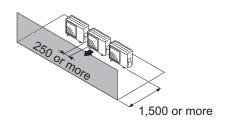

#### Outdoor unit installation in multi-row

Unit: mm

#### Single parallel unit arrangement