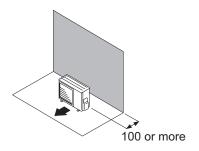

## **■** Space requirement

Provide sufficient installation space for product safety.

### Single outdoor unit installation

· When the upper space is open:

Unit: mm

When there are obstacles at the rear only.

When there are obstacles at the rear and sides.

When there are obstacles at the front only.

#### NOTES:

- If the space is larger than stated above, the condition will be the same as when there is no obstacle.
- · Height above the floor level should be 50 mm or more.
- When installing the outdoor unit, be sure to open the front and left side to obtain better operation efficiency.