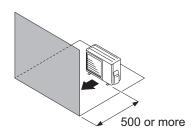

### Single outdoor unit installation

· When the upper space is open:

Unit: mm

When there are obstacles at the rear only.

When there are obstacles at the rear and sides.

When there are obstacles at the front only.

When there are obstacles at the front and rear.

When there is an obstruction in the upper space:

Unit: mm

When there are obstacles at the rear and above.

When there are obstacles at the rear, sides, and above.