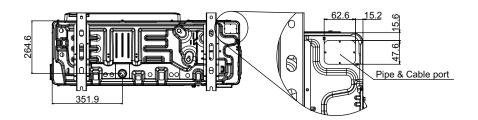

# 2. Dimensions

# 2-1. Models: AOYG36KRTA

Unit: mm







Bottom view

## 3. Installation space

# 3-1. Models: AOYG36KRTA, AOYG45KRTA, and AOYG54KRTA

## **■** Space requirement

Provide sufficient installation space for product safety.

### Single outdoor unit installation

· When the upper space is open:

Unit: mm

When there are obstacles at the rear only.



When there are obstacles at the rear and sides.



When there are obstacles at the front only.



When there are obstacles at the front and rear.



When there is an obstruction in the upper space:

Unit: mm

When there are obstacles at the rear and above.

When there are obstacles at the rear, sides, and above.





## Multiple outdoor unit installation

• When the upper space is open:

Unit: mm

When there are obstacles at the rear only.

When there are obstacles at the front only.