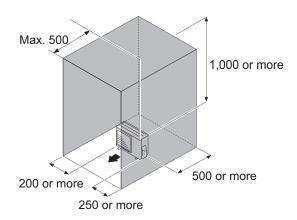

### Single outdoor unit installation

· When the upper space is open:

Unit: mm

When there are obstacles at the rear only.

When there are obstacles at the rear and sides.

When there are obstacles at the front only.

When there are obstacles at the front and rear.

When there is an obstruction in the upper space:

Unit: mm

When there are obstacles at the rear and above.

When there are obstacles at the rear, sides, and above.