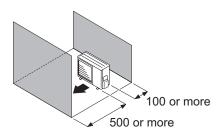

## Multiple outdoor unit installation

• When the upper space is open:

Unit: mm

When there are obstacles at the rear only.

When there are obstacles at the front only.

When there are obstacles at the front and rear.

• When there is an obstruction in the upper space:

Unit: mm

When there are obstacles at the rear and above.