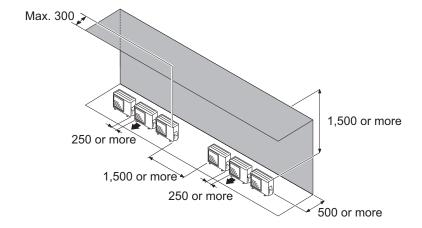

product safety.

### Single outdoor unit installation

· When the upper space is open:

Unit: mm

When there are obstacles at the rear only.



When there are obstacles at the rear and sides.



When there are obstacles at the front only.



When there are obstacles at the front and rear.



When there is an obstruction in the upper space:

Unit: mm

When there are obstacles at the rear and above.

When there are obstacles at the rear, sides, and above.





## Multiple outdoor unit installation

• When the upper space is open:

Unit: mm

When there are obstacles at the rear only.

When there are obstacles at the front only.





When there are obstacles at the front and rear.



• When there is an obstruction in the upper space:

Unit: mm

When there are obstacles at the rear and above.



#### Outdoor unit installation in multi-row

Unit: mm

#### Single parallel unit arrangement



#### Multiple parallel unit arrangement





#### NOTES:

- If the space is larger than stated above, the condition will be the same as when there is no obstacle.
- · Height above the floor level should be 50 mm or more.
- When installing the outdoor unit, be sure to open the front and left side to obtain better operation efficiency.

#### **⚠** CAUTION

- Do not install the outdoor unit in two-stage where the drain water could freeze. Otherwise the drainage from the upper unit may form ice and cause a malfunction of the lower unit.
- When the outdoor temperature is 0 °C or less, do not use the accessory drain pipe and drain cap. If the drain pipe and drain cap are used, the drain water in the