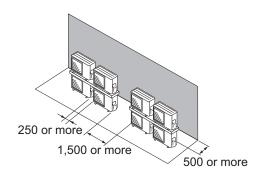

When there are obstacles at the rear and sides.



When there are obstacles at the front only.



When there are obstacles at the front and rear.



When there is an obstruction in the upper space:

Unit: mm

When there are obstacles at the rear and above.

When there are obstacles at the rear, sides, and above.





## Multiple outdoor unit installation

• When the upper space is open:

Unit: mm

When there are obstacles at the rear only.

When there are obstacles at the front only.





When there are obstacles at the front and rear.



• When there is an obstruction in the upper space:

Unit: mm

When there are obstacles at the rear and above.



#### Outdoor unit installation in multi-row

Unit: mm

#### Single parallel unit arrangement



#### Multiple parallel unit arrangement





#### NOTES:

- If the space is larger than stated above, the condition will be the same as when there is no obstacle.
- · Height above the floor level should be 50 mm or more.
- When installing the outdoor unit, be sure to open the front and left side to obtain better operation efficiency.

#### **⚠** CAUTION

- Do not install the outdoor unit in two-stage where the drain water could freeze. Otherwise the drainage from the upper unit may form ice and cause a malfunction of the lower unit.
- When the outdoor temperature is 0 °C or less, do not use the accessory drain pipe and drain cap. If the drain pipe and drain cap are used, the drain water in the pipe may freeze in extremely cold climate. (For reverse cycle model only.)
- In area with heavy snowfall, if the inlet and outlet of the out