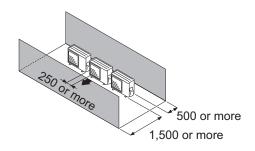

#### Outdoor unit installation in multi-row

Unit: mm

#### Multiple parallel unit arrangement