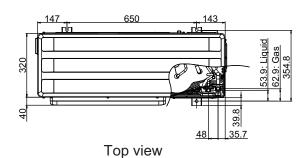

# 2. Dimensions

# 2-1. Models: AOYG36KRTA

Unit: mm







Bottom view

## 3. Installation space

# 3-1. Models: AOYG36KRTA, AOYG45KRTA, and AOYG54KRTA

## **■** Space requirement

Provide sufficient installation space for product safety.

### Single outdoor unit installation

· When the upper space is open:

Unit: mm

When there are obstacles at the rear only.



When there are obstacles at the rear and sides.



When there are obstacles at the front only.



When there are obstacles at the front and rear.



When there is an obstruction in the upper space:

Unit: mm

When there are obstacles at the rear and above.

When there are obstacles at the rear, sides, and above.





## Multiple outdoor unit installation

• When the upper space is open:

Unit: mm

When there are obstacles at the rear only.

When there are obstacles at the front onl