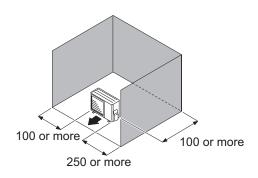

### Single outdoor unit installation

· When the upper space is open:

Unit: mm

When there are obstacles at the rear only.

When there are obstacles at the rear and sides.

When there are obstacles at the front only.

When there are obstacles at the front and rear.

When there is an obstruction in the upper space:

Unit: mm

When there are obstacles at the rear and above.

When there are obstacles at the rear, sides, and above.