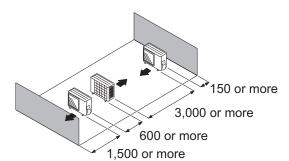

When there are obstacles at the rear only.



When there are obstacles at the rear and sides.



When there are obstacles at the front only.



When there are obstacles at the front and rear.



When there is an obstruction in the upper space:

Unit: mm

When there are obstacles at the rear and above.

When there are obstacles at the rear, sides, and above.





## Multiple outdoor unit installation

• When the upper space is open:

Unit: mm

When there are obstacles at the rear only.

When there are obstacles at the front only.





When there are obstacles at the front and rear.



• When there is an obstruction in the upper space:

Unit: mm

When there are obstacles at the rear and above.



#### Outdoor unit installation in multi-row

Unit: mm

#### Single parallel unit arrangement



#### Multiple parallel unit arrangement





#### NOTES:

- If the space is larger than stated above, the condition will be the same as when there is no obstacle.
- · Height above the floor level should be 50 mm or more.
- When installing the outdoor unit, be sure to open the front and left side to obtain better operation efficiency.

#### **⚠** CAUTION

- Do not install the outdoor unit in two-stage where the drain water could freeze. Otherwise the drainage from the upper unit may form ice and cause a malfunction of the lower unit.
- When the outdoor temperature is 0 °C or less, do not use the accessory drain pipe and drain cap. If the drain pipe and drain cap are used, the drain water in the pipe may freeze in extremely cold climate. (For reverse cycle model only.)
- In area with heavy