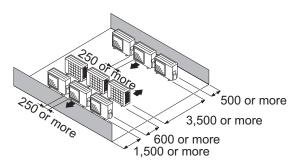

.



When there are obstacles at the rear and sides.



When there are obstacles at the front only.



When there are obstacles at the front and rear.



When there is an obstruction in the upper space:

Unit: mm

When there are obstacles at the rear and above.

When there are obstacles at the rear, sides, and above.





## Multiple outdoor unit installation

• When the upper space is open:

Unit: mm

When there are obstacles at the rear only.

When there are obstacles at the front only.





When there are obstacles at the front and rear.



• When there is an obstruction in the upper space:

Unit: mm

When there are obstacles at the rear and above.



#### Outdoor unit installation in multi-row

Unit: mm

#### Single parallel unit arrangement



#### Multiple parallel unit arrangement





#### NOTES:

- If the space is larger than stated above, the condition will be the same as when there is no obstacle.
- · Height above the floor level should be 50 mm or more.
- When installing the outdoor unit, be sure to open the front and left side to obtain better operation efficiency.

#### **⚠** CAUTION

- Do not install the outdoor unit in two-stage where the drain water could freeze. Otherwise the drainage from the upper unit may form ice and cause a malfunction of the lower unit.
- When the outdoor temperature is 0 °C or less, do not use the accessory drain pipe and drain cap. If the drain pipe and drain cap are used, the drain water in the pipe may freeze in extremely cold climate. (For reverse cycle model only.)
- In area with heavy snowfall, if the inlet and outlet of the o