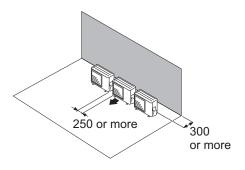

## Multiple outdoor unit installation

• When the upper space is open:

Unit: mm

When there are obstacles at the rear only.

When there are obstacles at the front only.

When there are obstacles at the front and rear.

• When there is an obstruction in the upper space:

Unit: mm

When there are obstacles at the rear and above.