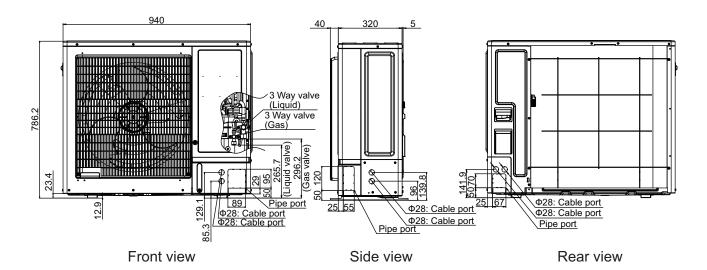

# 2. Dimensions

# 2-1. Models: AOYG36KRTA

Unit: mm







Bottom view

## 3. Installation space

# 3-1. Models: AOYG36KRTA, AOYG45KRTA, and AOYG54KRTA

## **■** Space requirement

Provide sufficient installation space for product safety.

### Single outdoor unit installation

· When the upper space is open:

Unit: mm

When there are obstacles at the rear only.



When there are obstacles at the rear and sides.



When there are obstacles at the front only.



When there are obstacles at the front and rear.



When there is an obstruction in the upper space:

Unit: mm

When there are obstacles at the rear and above.

When there are obstacles at the rear, sides, and above.





## Multiple outdoor unit installation

• When the upper space is open:

Unit: mm

When there are obstacles at the rear only.

When there are obstacles at the front only.