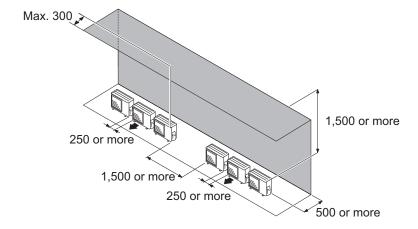

### Outdoor unit installation in multi-row

Unit: mm

### Single parallel unit arrangement

#### Multiple parallel unit arrangement