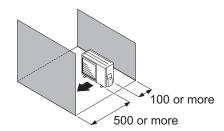

### Single outdoor unit installation

· When the upper space is open:

Unit: mm

When there are obstacles at the rear only.

When there are obstacles at the rear and sides.

When there are obstacles at the front only.