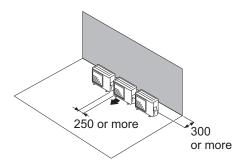

# 3. Installation space

# 3-1. Models: AOYG36KRTA, AOYG45KRTA, and AOYG54KRTA

## **■** Space requirement

Provide sufficient installation space for product safety.

### Single outdoor unit installation

· When the upper space is open:

Unit: mm

When there are obstacles at the rear only.



When there are obstacles at the rear and sides.



When there are obstacles at the front only.







When there is an obstruction in the upper space:

Unit: mm

When there are obstacles at the rear and above.

When there are obstacles at the rear, sides, and above.





# Multiple outdoor unit installation

• When the upper space is open:

Unit: mm

When there are obstacles at the rear only.

When there are obstacles at the front only.





When there are obstacles at the front and rear.



• When there is an obstruction in the upper space:

Unit: mm

When there are obstacles at the rear and above.



### Outdoor unit installation in multi-row

Unit: mm

### Single parallel unit arrangement



#### Multiple parallel unit arrangement





#### NOTES:

- If the space is larger than stated above, the condition will be the same as when there is no obstacle.
- · Height above the floor level should be 50 mm or more.
- When installing the outdoor unit, be sure to open the front and left side to obtain better operation efficiency.

### **⚠** CAUTION

- Do not install the outdoor unit in two-stage where the drain water could freeze. Otherwise the drainage from the upper unit may form ice and cause a malfunction of the lower unit.