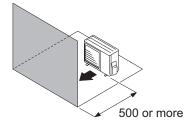

### Single outdoor unit installation

· When the upper space is open:

Unit: mm

When there are obstacles at the rear only.

When there are obstacles at the rear and sides.

When there are obstacles at the front only.