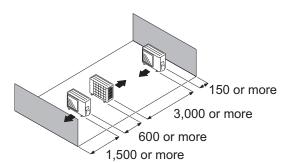

# Multiple outdoor unit installation

• When the upper space is open:

Unit: mm

When there are obstacles at the rear only.

When there are obstacles at the front only.

When there are obstacles at the front and rear.