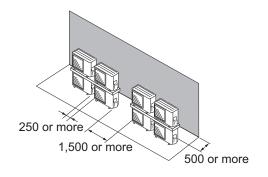

t: mm

When there are obstacles at the rear only.



When there are obstacles at the rear and sides.



When there are obstacles at the front only.







When there is an obstruction in the upper space:

Unit: mm

When there are obstacles at the rear and above.

When there are obstacles at the rear, sides, and above.





# Multiple outdoor unit installation

• When the upper space is open:

Unit: mm

When there are obstacles at the rear only.

When there are obstacles at the front only.





When there are obstacles at the front and rear.



• When there is an obstruction in the upper space:

Unit: mm

When there are obstacles at the rear and above.



### Outdoor unit installation in multi-row

Unit: mm

### Single parallel unit arrangement



#### Multiple parallel unit arrangement





#### NOTES:

- If the space is larger than stated above, the condition will be the same as when there is no obstacle.
- · Height above the floor level should be 50 mm or more.
- When installing the outdoor unit, be sure to open the front and left side to obtain better operation efficiency.

### **⚠** CAUTION

- Do not install the outdoor unit in two-stage where the drain water could freeze. Otherwise the drainage from the upper unit may form ice and cause a malfunction of the lower unit.
- When the outdoor temperature is 0 °C or less, do not use the accessory drain pipe and drain cap. If the drain pipe and drain cap are used, the drain water in the pipe may freeze in extremely cold climate. (For reverse cycle model only.)
- In area with heavy snowfall, if the inlet and outlet of the outd