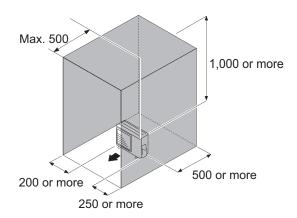

When there is an obstruction in the upper space:

Unit: mm

When there are obstacles at the rear and above.

When there are obstacles at the rear, sides, and above.