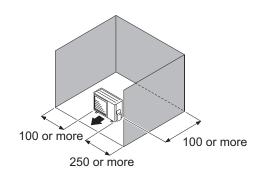

# Multiple outdoor unit installation

• When the upper space is open:

Unit: mm

When there are obstacles at the rear only.

When there are obstacles at the front only.

When there are obstacles at the front and rear.