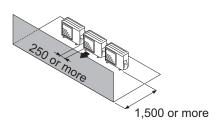

# Multiple outdoor unit installation

• When the upper space is open:

Unit: mm

When there are obstacles at the rear only.

When there are obstacles at the front only.

When there are obstacles at the front and rear.