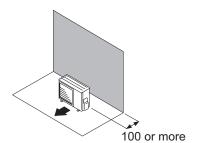

### Single outdoor unit installation

· When the upper space is open:

Unit: mm

When there are obstacles at the rear only.

When there are obstacles at the rear and sides.

When there are obstacles at the front only.