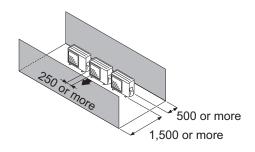

# Multiple outdoor unit installation

• When the upper space is open:

Unit: mm

When there are obstacles at the rear only.

When there are obstacles at the front only.

When there are obstacles at the front and rear.