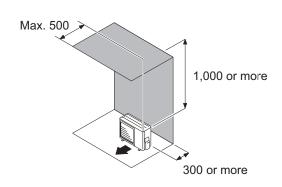

When there is an obstruction in the upper space:

Unit: mm

When there are obstacles at the rear and above.

When there are obstacles at the rear, sides, and above.