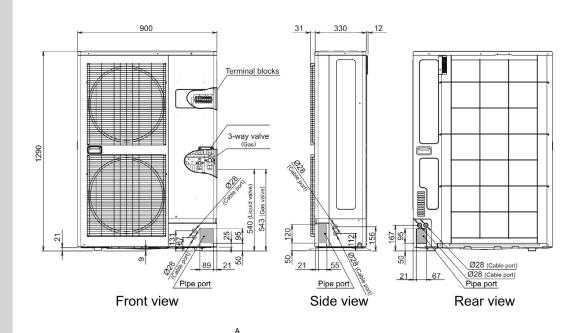

## Please visit our webstore for full product and technical documentation

| Nominal Cooling Capacity                    | (kW)    | 10.0          |
|---------------------------------------------|---------|---------------|
| Nominal Heating Capacity                    | (kW)    | 11.2          |
| Height                                      | (mm)    | 1290          |
| Width                                       | (mm)    | 900           |
| Depth                                       | (mm)    | 330           |
| Weight                                      | (kg)    | 104           |
| Airflow Rate - Cooling - High               | (m3/h)  | 6200          |
| Airflow Rate - Heating - High               | (m3/h)  | 6200          |
| Sound Pressure Level - Cooling - High       | (dB(A)) | 51            |
| Sound Pressure Level - Heating - High       | (dB(A)) | 53            |
| Sound Power Level - Cooling - High          | (dB(A)) | 67            |
| Sound Power Level - Heating - High          | (dB(A)) | 69            |
| Refrigerant Type (Global Warming Potential) |         | R410A (2,088) |
| Liquid Pipe Size                            |         | 3/8"          |
| Gas Pipe Size                               |         | 5/8"          |
| Min - Max Pipe Length                       | (m)     | 5 - 75        |
| Max Height Difference                       | (m)     | 30            |
| Refrigerant Charge (kg)                     | (kg)    | 3.45          |
| Refrigerant CO2eq-T                         |         | 7.204         |
| Precharged For                              | (m)     | 30            |
| Additional Charge (g/m)                     | (g/m)   | 50            |
| Unit Power Supply                           |         | 3Ph-400V-50Hz |
| Suggested Fuse Size                         | (A)     | 16            |
| Cooling Mode Minimum Ambient                | (°C)    | -15           |
| Cooling Mode Maximum Ambient                | (°C)    | 46            |
| Heating Mode Minimum Ambient                | (°C)    | -15           |
| Heating Mode Maximum Ambient                | (°C)    | 24            |
|                                             |         |               |

**Specifications** Wiring Diagram

Units: mm

<sup>•</sup>Specifications and design are subject to change without notice for further improvement.

<sup>•</sup> Actual products' colors may be different from the colors shown in this printed material.