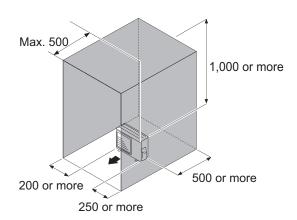

· When there is an obstruction in the upper space:

Unit: mm

When there are obstacles at the rear and above.