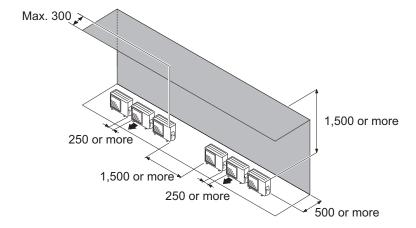

## Outdoor unit installation in multi-row

Unit: mm

## Single parallel unit arrangement

#### Multiple parallel unit arrangement