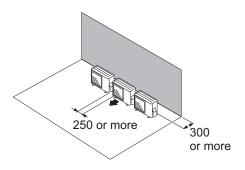

54KBTB

Unit: mm



Top view





Front view Side view Rear view



Bottom view

# 3-2. Models: AOYG30KBTB, AOYG36KBTB, AOYG45KBTB, and AOYG54KBTB

# ■ Space requirement

Provide sufficient installation space for product safety.

## Single outdoor unit installation

· When the upper space is open:

Unit: mm

When there are obstacles at the rear only.



When there are obstacles at the rear and sides.



When there are obstacles at the front only.







• When there is an obstruction in the upper space:

Unit: mm

When there are obstacles at the rear and above.

When there are obstacles at the rear, sides, and above.





# Multiple outdoor unit installation

• When the upper space is open:

Unit: mm

When there are obstacles at the rear only.

When there are obstacles at the front only.





When there are obstacles at the front and rear.



· When there is an obstruction in the upper space:

Unit: mm

When there are obstacles at the rear and above.



## Outdoor unit installation in multi-row

Unit: mm

## Single parallel unit arrangement



#### Multiple parallel unit arrangement





#### NOTES:

- If the space is larger than stated above, the condition will be the same as when there is no obstacle.
- · Height above the floor level should be 50 mm or more.
- When installing the outdoor unit, be sure to open the front and left side to obtain better operation efficiency.

## **⚠** CAUTION

- Do not install the outdoor unit in two-stage where the drain water could freeze. Otherwise the drainage from the upper unit may form ice and cause a malfunction of the lower unit.
- W