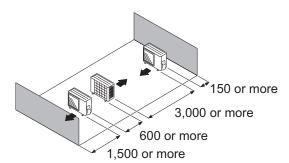

llation

· When the upper space is open:

Unit: mm

When there are obstacles at the rear only.



When there are obstacles at the rear and sides.



When there are obstacles at the front only.







• When there is an obstruction in the upper space:

Unit: mm

When there are obstacles at the rear and above.

When there are obstacles at the rear, sides, and above.





# Multiple outdoor unit installation

• When the upper space is open:

Unit: mm

When there are obstacles at the rear only.

When there are obstacles at the front only.





When there are obstacles at the front and rear.



· When there is an obstruction in the upper space:

Unit: mm

When there are obstacles at the rear and above.



## Outdoor unit installation in multi-row

Unit: mm

## Single parallel unit arrangement



#### Multiple parallel unit arrangement





#### NOTES:

- If the space is larger than stated above, the condition will be the same as when there is no obstacle.
- · Height above the floor level should be 50 mm or more.
- When installing the outdoor unit, be sure to open the front and left side to obtain better operation efficiency.

## **⚠** CAUTION

- Do not install the outdoor unit in two-stage where the drain water could freeze. Otherwise the drainage from the upper unit may form ice and cause a malfunction of the lower unit.
- When the outdoor temperature is 0 °C or less, do not use the accessory drain pipe and drain cap. If the drain pipe and drain cap are used, the drain water in the pipe may freeze in extremely cold climate. (For reverse cycle model only.)
- In area with heavy s