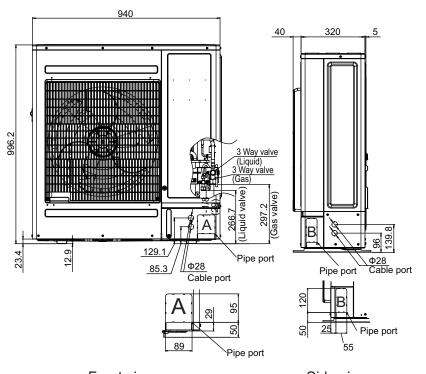

# 2-3. Models: AOYG45KBTB and AOYG54KBTB

Unit: mm

Top view

Front view Side view Rear view

Bottom view