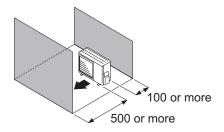

## Single outdoor unit installation

· When the upper space is open:

Unit: mm

When there are obstacles at the rear only.

When there are obstacles at the rear and sides.

When there are obstacles at the front only.