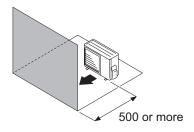

## Single outdoor unit installation

· When the upper space is open:

Unit: mm

When there are obstacles at the rear only.

When there are obstacles at the rear and sides.

When there are obstacles at the front only.