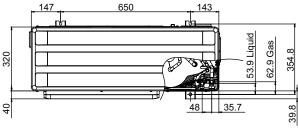

# 2-3. Models: AOYG45KBTB and AOYG54KBTB

Unit: mm

Top view

Front view Side view Rear view

Bottom view