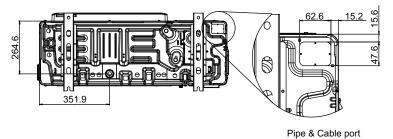

# 2-3. Models: AOYG45KBTB and AOYG54KBTB

Unit: mm

Top view

Front view Side view Rear view

Bottom view