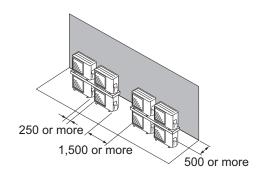

## Outdoor unit installation in multi-row

Unit: mm

## Single parallel unit arrangement