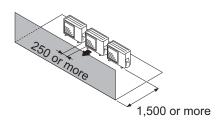

# Multiple outdoor unit installation

• When the upper space is open:

Unit: mm

When there are obstacles at the rear only.

When there are obstacles at the front only.

When there are obstacles at the front and rear.