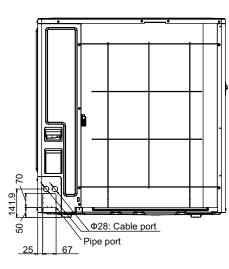

# 2-3. Models: AOYG45KBTB and AOYG54KBTB

Unit: mm

Top view

Front view Side view Rear view

Bottom view