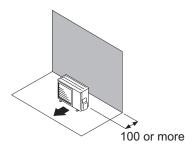

## Single outdoor unit installation

· When the upper space is open:

Unit: mm

When there are obstacles at the rear only.

When there are obstacles at the rear and sides.

When there are obstacles at the front only.