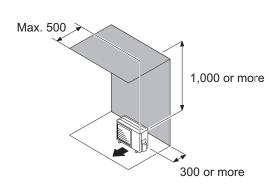

• When there is an obstruction in the upper space:

Unit: mm

When there are obstacles at the rear and above.

When there are obstacles at the rear, sides, and above.