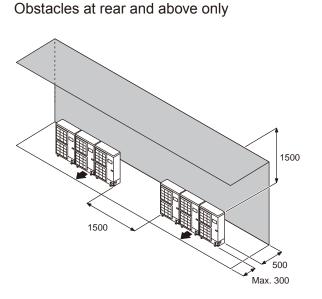

#### WHEN AN OBSTRUCTION IS PRESENT ALSO IN THE UPWARD AREA

Obstacles at rear and above only

1000

300 Max. 500

Obstacles at rear, sides, and above only

(Unit : mm)

OUTDOOR UNIT