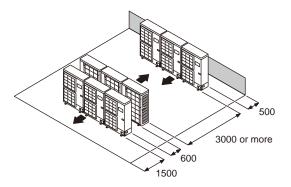

## 2-2-3. OUTDOOR UNIT INSTALLATION IN MULTI ROW

(Unit : mm)

Single parallel unit arrangement

OUTDOOR

Multiple parallel unit arrangement