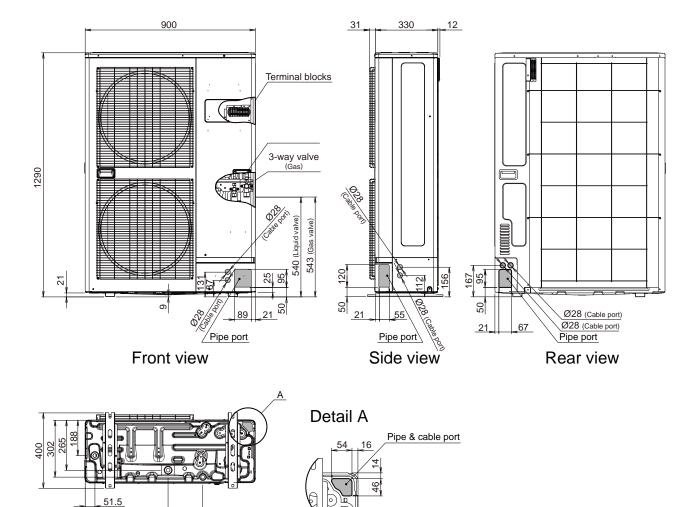

(Unit : mm)



440 625

Bottom view



OUTDOOR UNIT

# 2-2. INSTALLATION PLACE 2-2-1. SINGLE OUTDOOR UNIT INSTALLATION ■ WHEN THE UPWARD AREA IS OPEN

(Unit : mm) Obstacles at rear Obstacles at rear and Obstacles at front Obstacles at front and sides only rear only only only 150 1000 or more 1000 or more 150 200 300 200

#### WHEN AN OBSTRUCTION IS PRESENT ALSO IN THE UPWARD AREA

Obstacles at rear and above only

1000

300 Max. 500

Obstacles at rear, sides, and above only

(Unit : mm)

OUTDOOR UNIT





## 2-2-2. MULTIPLE OUTDOOR UNIT INSTALLATION ■ WHEN THE UPWARD AREA IS OPEN



#### ■ WHEN AN OBSTRUCTION IS PRESENT ALSO IN THE UPWARD AREA

(Unit : mm)



## 2-2-3. OUTDOOR UNIT INSTALLATION IN MULTI ROW

(Unit : mm)

Single parallel unit arrangement

OUTDOOR

Multiple parallel unit arrangement