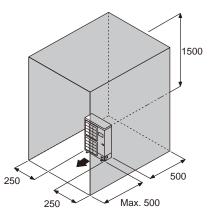

#### WHEN AN OBSTRUCTION IS PRESENT ALSO IN THE UPWARD AREA

Obstacles at rear and above only

1000

300 Max. 500

Obstacles at rear, sides, and above only

(Unit : mm)

OUTDOOR UNIT