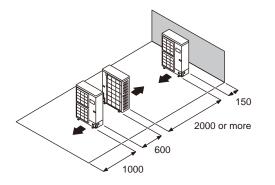

)



440 625

Bottom view



OUTDOOR UNIT

# 2-2. INSTALLATION PLACE 2-2-1. SINGLE OUTDOOR UNIT INSTALLATION ■ WHEN THE UPWARD AREA IS OPEN

(Unit : mm) Obstacles at rear Obstacles at rear and Obstacles at front Obstacles at front and sides only rear only only only 150 1000 or more 1000 or more 150 200 300 200

#### WHEN AN OBSTRUCTION IS PRESENT ALSO IN THE UPWARD AREA

Obstacles at rear and above only

1000

300 Max. 500

Obstacles at rear, sides, and above only

(Unit : mm)

OUTDOOR UNIT





## 2-2-2. MULTIPLE OUTDOOR UNIT INSTALLATION ■ WHEN THE UPWARD AREA IS OPEN



#### ■ WHEN AN OBSTRUCTION IS PRESENT ALSO IN THE UPWARD AREA

(Unit : mm)



## 2-2-3. OUTDOOR UNIT INSTALLATION IN MULTI ROW

(Unit : mm)

Single parallel unit arrangement

OUTDOOR

Multiple parallel unit arrangement