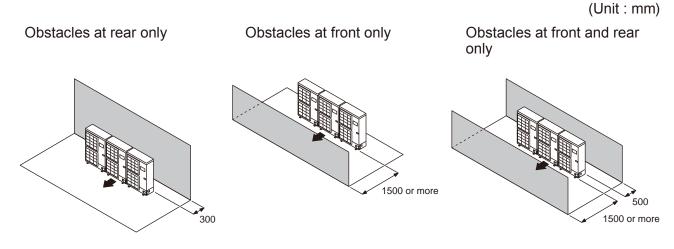

# 2-2. INSTALLATION PLACE 2-2-1. SINGLE OUTDOOR UNIT INSTALLATION ■ WHEN THE UPWARD AREA IS OPEN

(Unit : mm) Obstacles at rear Obstacles at rear and Obstacles at front Obstacles at front and sides only rear only only only 150 1000 or more 1000 or more 150 200 300 200