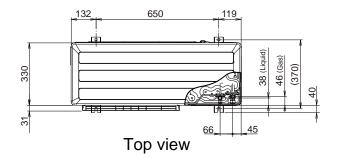

(Unit : mm)



440 625

Bottom view



OUTDOOR UNIT

# 2-2. INSTALLATION PLACE 2-2-1. SINGLE OUTDOOR UNIT INSTALLATION ■ WHEN THE UPWARD AREA IS OPEN

(Unit : mm) Obstacles at rear Obstacles at rear and Obstacles at front Obstacles at front and sides only rear only only only 150 1000 or more 1000 or more 150 200 300 200

#### WHEN AN OBSTRUCTION IS PRESENT ALSO IN THE UPWARD AREA

Obstacles at rear and above only

1000

300 Max. 500

Obstacles at rear, sides, and above only

(Unit : mm)

OUTDOOR UNIT





## 2-2-2. MULTIPLE OUTDOOR UNIT INSTALLATION ■ WHEN THE UPWARD AREA IS OPEN



#### ■ WHEN AN OBSTRUCTION IS PRESENT ALSO IN THE UPWARD AREA

(Unit : mm)



## 2-2-3. OUTDOOR UNIT INSTALLATION IN MULTI ROW

(Unit : mm)

Single parallel unit arrangement

OUTDOOR

Multiple parallel unit arrangement