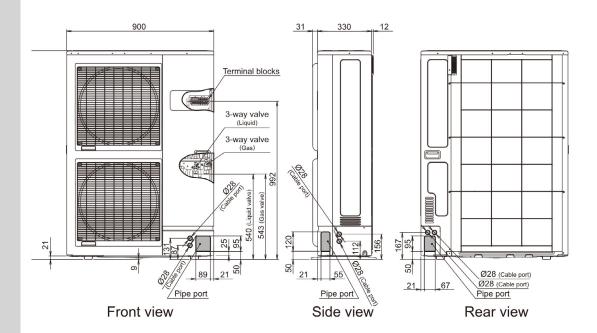

## Please visit our webstore for full product and technical documentation

| (kW)<br>(kW)<br>(mm)<br>(mm)<br>(kg)<br>(m3/h)<br>(m3/h)<br>(dB(A))<br>(dB(A))<br>(dB(A)) | 13.3<br>15.0<br>1290<br>900<br>330<br>93<br>6850<br>6750<br>55<br>57<br>71 |
|-------------------------------------------------------------------------------------------|----------------------------------------------------------------------------|
| (mm)<br>(mm)<br>(kg)<br>(m3/h)<br>(m3/h)<br>(dB(A))<br>(dB(A))<br>(dB(A))                 | 1290<br>900<br>330<br>93<br>6850<br>6750<br>55                             |
| (mm)<br>(kg)<br>(m3/h)<br>(m3/h)<br>(dB(A))<br>(dB(A))<br>(dB(A))                         | 900<br>330<br>93<br>6850<br>6750<br>55                                     |
| (mm)<br>(kg)<br>(m3/h)<br>(m3/h)<br>(dB(A))<br>(dB(A))<br>(dB(A))                         | 330<br>93<br>6850<br>6750<br>55<br>57                                      |
| (kg)<br>(m3/h)<br>(m3/h)<br>(dB(A))<br>(dB(A))<br>(dB(A))                                 | 93<br>6850<br>6750<br>55<br>57                                             |
| (m3/h)<br>(m3/h)<br>(dB(A))<br>(dB(A))<br>(dB(A))                                         | 6850<br>6750<br>55<br>57                                                   |
| (m3/h)<br>(dB(A))<br>(dB(A))<br>(dB(A))                                                   | 6750<br>55<br>57                                                           |
| (dB(A))<br>(dB(A))<br>(dB(A))                                                             | 55<br>57                                                                   |
| (dB(A))<br>(dB(A))                                                                        | 57                                                                         |
| (dB(A))                                                                                   |                                                                            |
|                                                                                           | 71                                                                         |
| (dB(A))                                                                                   |                                                                            |
|                                                                                           | 72                                                                         |
|                                                                                           | R410A (2,088)                                                              |
|                                                                                           | 3/8"                                                                       |
|                                                                                           | 5/8"                                                                       |
| (m)                                                                                       | 5 - 75                                                                     |
| (m)                                                                                       | 30                                                                         |
| (kg)                                                                                      | 3.45                                                                       |
|                                                                                           | 7.204                                                                      |
| (m)                                                                                       | 30                                                                         |
| (g/m)                                                                                     |                                                                            |
| .,                                                                                        | 1Ph-230V-50Hz                                                              |
| (A)                                                                                       |                                                                            |
|                                                                                           | -15                                                                        |
|                                                                                           | 46                                                                         |
|                                                                                           | -15                                                                        |
| (°C)                                                                                      | 24                                                                         |
|                                                                                           | (m)<br>(kg)<br>(m)<br>(g/m)<br>(A)<br>(°C)<br>(°C)<br>(°C)                 |