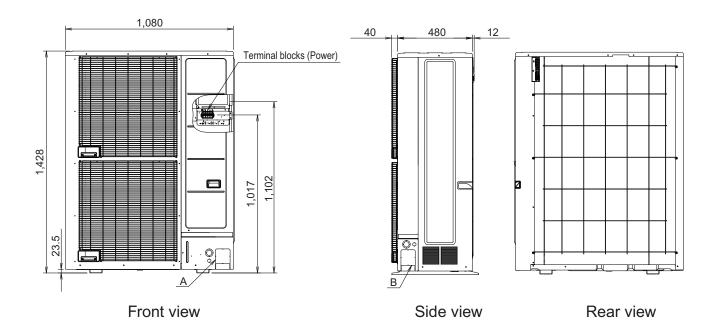

## 2. Dimensions

# 2-1. Models: AOYG72LRLA and AOYG90LRLA

Unit: mm

## 3. Installation space