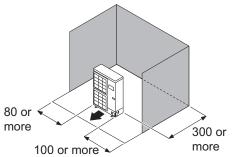

When there is an obstruction in the upper space:

Unit: mm

When there are obstacles at the rear and above.

When there are obstacles at the rear, sides, and above.