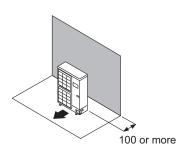

### Single outdoor unit installation

· When the upper space is open:

Unit: mm

When there are obstacles at the rear only.

When there are obstacles at the front only.

When there are obstacles at the front and rear.