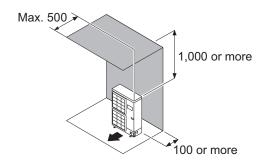

### Single outdoor unit installation

· When the upper space is open:

Unit: mm

When there are obstacles at the rear only.

When there are obstacles at the front only.

When there are obstacles at the front and rear.

When there is an obstruction in the upper space:

Unit: mm

When there are obstacles at the rear and above.

When there are obstacles at the rear, sides, and above.