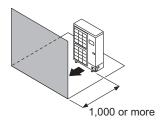

### Multiple outdoor unit installation

#### **NOTES:**

- Provide at least 100 mm of space between the outdoor units if multiple units are installed.
- When routing the piping from the side of an outdoor unit, provide space for the piping.
- No more than 3 units must be installed side by side.
  When 3 units or more are arranged in a line, provide the space as shown in the following example when an obstruction is present also in the upward area.
- When the upper space is open: