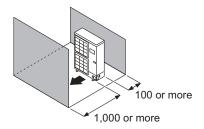

### Outdoor unit installation in multi-row

Unit: mm

#### Single parallel unit arrangement

#### Multiple parallel unit arrangement