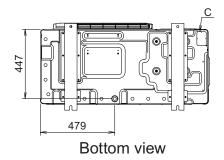

## 2. Dimensions

# 2-1. Models: AOYG72LRLA and AOYG90LRLA

Unit: mm

## 3. Installation space