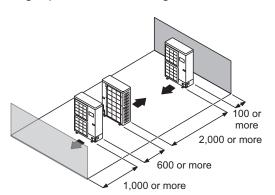

### Outdoor unit installation in multi-row

Unit: mm

#### Single parallel unit arrangement

#### NOTES:

- If the space is larger than stated above, the condition will be the same as when there is no obstacle.
- · Height above the floor level should be 50 mm or more.
- When installing the outdoor unit, be sure to open the front and left side to obtain better operation efficiency.