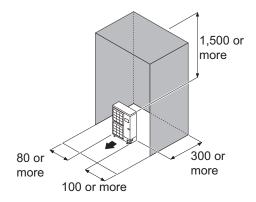

When there is an obstruction in the upper space:

Unit: mm

When there are obstacles at the rear and above.

When there are obstacles at the rear, sides, and above.