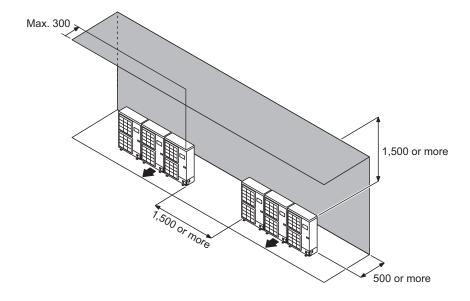

### Multiple outdoor unit installation

#### **NOTES:**

- Provide at least 100 mm of space between the outdoor units if multiple units are installed.
- When routing the piping from the side of an outdoor unit, provide space for the piping.
- No more than 3 units must be installed side by side.
  When 3 units or more are arranged in a line, provide the space as shown in the following example when an obstruction is present also in the upward area.
- When the upper space is open:

Unit: mm

When there are obstacles at the rear only. When there are obstacles at the front only.

When there are obstacles at the front and rear.

• When there is an obstruction in the upper space:

Unit: mm

When there are obstacles at the rear and above.