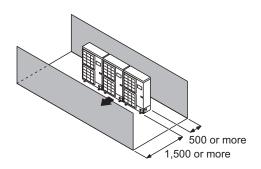

### Multiple outdoor unit installation

#### **NOTES:**

- Provide at least 100 mm of space between the outdoor units if multiple units are installed.
- When routing the piping from the side of an outdoor unit, provide space for the piping.
- No more than 3 units must be installed side by side.
  When 3 units or more are arranged in a line, provide the space as shown in the following example when an obstruction is present also in the upward area.
- When the upper space is open: