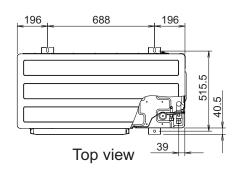

## 2. Dimensions

# 2-1. Models: AOYG72LRLA and AOYG90LRLA

Unit: mm

## 3. Installation space