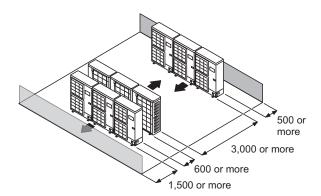

### Outdoor unit installation in multi-row

Unit: mm

#### Multiple parallel unit arrangement

#### NOTES:

- If the space is larger than stated above, the condition will be the same as when there is no obstacle.
- · Height above the floor level should be 50 mm or more.
- When installing the outdoor unit, be sure to open the front and left side to obtain better operation efficiency.