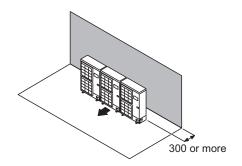

### Multiple outdoor unit installation

#### **NOTES:**

- Provide at least 100 mm of space between the outdoor units if multiple units are installed.
- When routing the piping from the side of an outdoor unit, provide space for the piping.
- No more than 3 units must be installed side by side.
  When 3 units or more are arranged in a line, provide the space as shown in the following example when an obstruction is present also in the upward area.
- When the upper space is open: