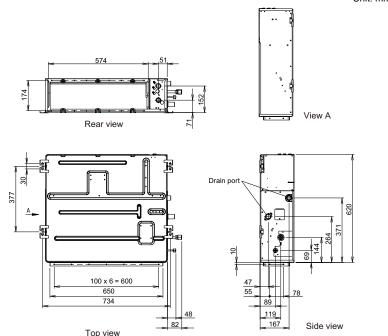

## Unit: mm

**Related Items UTDGXTAW** Auto Louvre Grille Kit (Size 07-14 IU's) UTYRNRYZ5 Touch Screen Remote Controller UTYRCRYZ1 Compact Simple Remote controller Simple Remote Controller (with Master Control) UTYRSRY **UTYRHRY** Simple Remote Controller (without Master Control) Wireless Remote Controller <u>UTYLNHY</u> **UTYXSZX** Remote Sensor Unit (for All Duct type) **UTYTRHX** Infra-Red Receiver