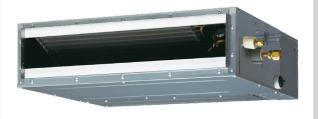

## ARXD007GLEH

Please visit our webstore for full product and technical documentation

| Unit Type                                   |         | Slim Duct / Slim          |
|---------------------------------------------|---------|---------------------------|
| Remote Controller                           |         | Concealed Floor<br>Option |
| Nominal Cooling Capacity                    | (kW)    | 2.2                       |
| UK Total Cooling Capacity                   | (kW)    | 1.6                       |
| UK Sensible Cooling Capacity                | (kW)    | 1.5                       |
| Nominal Heating Capacity                    | (kW)    | 2.6                       |
| UK Heating Capacity                         | (kW)    | 2.8                       |
| Height                                      | (mm)    | 198                       |
| Width                                       | (mm)    | 700                       |
| Depth                                       | (mm)    | 620                       |
| Weight                                      | (kg)    | 17                        |
| Standard Static Pressure                    | (Pa)    | 25                        |
| Static Pressure Range                       | (Pa)    | 0 to 90                   |
| Airflow Rate - Cooling - High               | (m3/h)  | 550                       |
| Sound Pressure Level - Cooling - High       | (dB(A)) | 28                        |
| Sound Pressure Level - Cooling - Low        | (dB(A)) | 22                        |
| Refrigerant Type (Global Warming Potential) |         | R410A (2,088)             |
| Liquid Pipe Size                            |         | 1/4"                      |
| Gas Pipe Size                               |         | 3/8"                      |
| Unit Power Supply                           |         | 1Ph-230V-50Hz             |