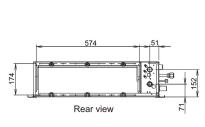

## Please visit our webstore for full product and technical documentation

| Unit Type                                   |         | Slim Ducted       |
|---------------------------------------------|---------|-------------------|
| Nominal Cooling Capacity                    | (kW)    | 2.0               |
| Height                                      | (mm)    | 198               |
| Width                                       | (mm)    | 700               |
| Depth                                       | (mm)    | 620               |
| Weight                                      | (kg)    | 17                |
| Static Pressure Ranget                      | (Pa)    | 0 to 90           |
| Airflow Rate - Cooling - High               | (m3/h)  | 550               |
| Airflow Rate - Heating - High               | (m3/h)  | 550               |
| Sound Pressure Level - Cooling - High       | (dB(A)) | 28                |
| Sound Pressure Level - Cooling - Low        | (dB(A)) | 25                |
| Sound Pressure Level - Heating - High       | (dB(A)) | 28                |
| Sound Pressure Level - Heating - Low        | (dB(A)) | 25                |
| Sound Power Level - Cooling - High          | (dB(A)) | 57                |
| Sound Power Level - Heating - High          | (dB(A)) | 57                |
| Refrigerant Type (Global Warming Potential) |         | R410A (2,088)     |
| Liquid Pipe Size                            |         | 1/4"              |
| Gas Pipe Size                               |         | 3/8"              |
| Unit Power Supply                           |         | From Outdoor Unit |
|                                             |         |                   |