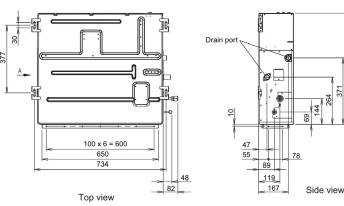

## Please visit our webstore for full product and technical documentation

| Unit Type                                   |         | Slim Ducted       |
|---------------------------------------------|---------|-------------------|
| Nominal Cooling Capacity                    | (kW)    | 2.0               |
| Height                                      | (mm)    | 198               |
| Width                                       | (mm)    | 700               |
| Depth                                       | (mm)    | 620               |
| Weight                                      | (kg)    | 17                |
| Static Pressure Ranget                      | (Pa)    | 0 to 90           |
| Airflow Rate - Cooling - High               | (m3/h)  | 550               |
| Airflow Rate - Heating - High               | (m3/h)  | 550               |
| Sound Pressure Level - Cooling - High       | (dB(A)) | 28                |
| Sound Pressure Level - Cooling - Low        | (dB(A)) | 25                |
| Sound Pressure Level - Heating - High       | (dB(A)) | 28                |
| Sound Pressure Level - Heating - Low        | (dB(A)) | 25                |
| Sound Power Level - Cooling - High          | (dB(A)) | 57                |
| Sound Power Level - Heating - High          | (dB(A)) | 57                |
| Refrigerant Type (Global Warming Potential) |         | R410A (2,088)     |
| Liquid Pipe Size                            |         | 1/4"              |
| Gas Pipe Size                               |         | 3/8"              |
| Unit Power Supply                           |         | From Outdoor Unit |
|                                             |         |                   |