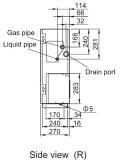

## Please visit our webstore for full product and technical documentation

| Unit Type                                   |         | Medium Static Ducted |
|---------------------------------------------|---------|----------------------|
| Remote Controller                           |         | Included             |
| Nominal Cooling Capacity                    | (kW)    | 6.8                  |
| Nominal Heating Capacity                    | (kW)    | 8.0                  |
| Height                                      | (mm)    | 270                  |
| Width                                       | (mm)    | 1135                 |
| Depth                                       | (mm)    | 700                  |
| Weight                                      | (kg)    | 38                   |
| Filter                                      |         | UTDLF25NA / UTDRF204 |
| Standard Static Pressure                    | (Pa)    | 35                   |
| Static Pressure Ranget                      | (Pa)    | 30 to 150            |
| Airflow Rate - Cooling - High               | (m3/h)  | 1100                 |
| Airflow Rate - Heating - High               | (m3/h)  | 1100                 |
| Sound Pressure Level - Cooling - High       | (dB(A)) | 31                   |
| Sound Pressure Level - Cooling - Low        | (dB(A)) | 25                   |
| Sound Pressure Level - Heating - High       | (dB(A)) | 31                   |
| Sound Pressure Level - Heating - Low        | (dB(A)) | 25                   |
| Sound Power Level - Cooling - High          | (dB(A)) | 60                   |
| Sound Power Level - Heating - High          | (dB(A)) | 62                   |
| Moisture Removal                            | (l/h)   | 2.5                  |
| Refrigerant Type (Global Warming Potential) |         | R410A (2,088)        |
| Liquid Pipe Size                            |         | 1/4"                 |
| Gas Pipe Size                               |         | 5/8"                 |
| Unit Power Supply                           |         | From Outdoor Unit    |
|                                             |         |                      |

Spare Parts List All Pages **Specifications** Wiring Diagram

Unit: mm

<sup>•</sup>Specifications and design are subject to change without notice for further improvement.

<sup>•</sup> Actual products' colors may be different from the colors shown in this printed material.