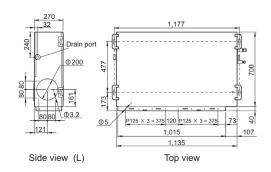

## Please visit our webstore for full product and technical documentation

| Unit Type                                   |         | Medium Static Ducted |
|---------------------------------------------|---------|----------------------|
| Remote Controller                           |         | Included             |
| Nominal Cooling Capacity                    | (kW)    | 6.8                  |
| Nominal Heating Capacity                    | (kW)    | 8.0                  |
| Height                                      | (mm)    | 270                  |
| Width                                       | (mm)    | 1135                 |
| Depth                                       | (mm)    | 700                  |
| Weight                                      | (kg)    | 38                   |
| Filter                                      |         | UTDLF25NA / UTDRF204 |
| Standard Static Pressure                    | (Pa)    | 35                   |
| Static Pressure Ranget                      | (Pa)    | 30 to 150            |
| Airflow Rate - Cooling - High               | (m3/h)  | 1100                 |
| Airflow Rate - Heating - High               | (m3/h)  | 1100                 |
| Sound Pressure Level - Cooling - High       | (dB(A)) | 31                   |
| Sound Pressure Level - Cooling - Low        | (dB(A)) | 25                   |
| Sound Pressure Level - Heating - High       | (dB(A)) | 31                   |
| Sound Pressure Level - Heating - Low        | (dB(A)) | 25                   |
| Sound Power Level - Cooling - High          | (dB(A)) | 60                   |
| Sound Power Level - Heating - High          | (dB(A)) | 62                   |
| Moisture Removal                            | (l/h)   | 2.5                  |
| Refrigerant Type (Global Warming Potential) |         | R410A (2,088)        |
| Liquid Pipe Size                            |         | 1/4"                 |
| Gas Pipe Size                               |         | 5/8"                 |
| Unit Power Supply                           |         | From Outdoor Unit    |
|                                             |         |                      |

Spare Parts List All Pages **Specifications** Wiring Diagram

Unit: mm

<sup>•</sup>Specifications and design are subject to change without notice for further improvement.

<sup>•</sup> Actual products' colors may be different from the colors shown in this printed material.