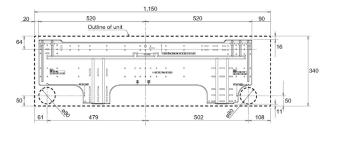

## **ASYH30KMTB**

| Unit Type                                   |         | Wall Mounted      |
|---------------------------------------------|---------|-------------------|
| Remote Controller                           |         | IR Included       |
| Nominal Cooling Capacity                    | (kW)    | 8.0               |
| Nominal Heating Capacity                    | (kW)    | 8.8               |
| Height                                      | (mm)    | 340               |
| Width                                       | (mm)    | 1150              |
| Depth                                       | (mm)    | 280               |
| Weight                                      | (kg)    | 18.5              |
| Airflow Rate - Cooling - High               | (m3/h)  | 1330              |
| Airflow Rate - Heating - High               | (m3/h)  | 1330              |
| Sound Pressure Level - Cooling - High       | (dB(A)) | 50                |
| Sound Pressure Level - Cooling - Low        | (dB(A)) | 33                |
| Sound Pressure Level - Heating - High       | (dB(A)) | 49                |
| Sound Pressure Level - Heating - Low        | (dB(A)) | 33                |
| Sound Power Level - Cooling - High          | (dB(A)) | 65                |
| Sound Power Level - Heating - High          | (dB(A)) | 65                |
| Moisture Removal                            | (l/h)   | 2.6               |
| Refrigerant Type (Global Warming Potential) |         | R32 (675)         |
| Liquid Pipe Size                            |         | 3/8"              |
| Gas Pipe Size                               |         | 5/8"              |
| Unit Power Supply                           |         | From Outdoor Unit |
|                                             |         |                   |