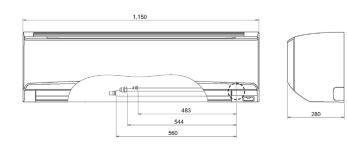

## **ASYH30KMTB**

| Unit Type                                   |         | Wall Mounted      |
|---------------------------------------------|---------|-------------------|
| Remote Controller                           |         | IR Included       |
| Nominal Cooling Capacity                    | (kW)    | 8.0               |
| Nominal Heating Capacity                    | (kW)    | 8.8               |
| Height                                      | (mm)    | 340               |
| Width                                       | (mm)    | 1150              |
| Depth                                       | (mm)    | 280               |
| Weight                                      | (kg)    | 18.5              |
| Airflow Rate - Cooling - High               | (m3/h)  | 1330              |
| Airflow Rate - Heating - High               | (m3/h)  | 1330              |
| Sound Pressure Level - Cooling - High       | (dB(A)) | 50                |
| Sound Pressure Level - Cooling - Low        | (dB(A)) | 33                |
| Sound Pressure Level - Heating - High       | (dB(A)) | 49                |
| Sound Pressure Level - Heating - Low        | (dB(A)) | 33                |
| Sound Power Level - Cooling - High          | (dB(A)) | 65                |
| Sound Power Level - Heating - High          | (dB(A)) | 65                |
| Moisture Removal                            | (l/h)   | 2.6               |
| Refrigerant Type (Global Warming Potential) |         | R32 (675)         |
| Liquid Pipe Size                            |         | 3/8"              |
| Gas Pipe Size                               |         | 5/8"              |
| Unit Power Supply                           |         | From Outdoor Unit |
|                                             |         |                   |