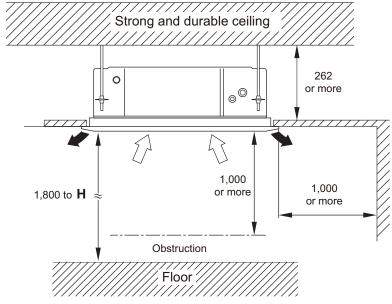

## **■** Installation space

Unit: mm

Be sure to make function setting with the remote controller according to the installed ceiling height.

| H: The maximum height from floor to ceiling (mm) |            |       |       |    |    |    |    |  |  |  |
|--------------------------------------------------|------------|-------|-------|----|----|----|----|--|--|--|
| Ceiling height                                   | Model code |       |       |    |    |    |    |  |  |  |
| Cennig neight                                    | 04         | 07    | 09    | 12 | 14 | 18 | 24 |  |  |  |
| Standard                                         |            | 2,700 |       |    |    |    |    |  |  |  |
| High ceiling —                                   |            |       | 3,000 |    |    |    |    |  |  |  |

## Installation notices

- When installing the indoor unit, be careful about the maintenance space.
- To set "3-direction", Air outlet shutter plate (option) must be installed, and the "outlet-direction" need to be switched to "3-way" by the remote controller.

- In 3-way outlet mode, changing of ceiling height setting by function setting 20 is prohibited. (Ceiling height setting [function setting 20] is allowed to be changed only in 4-way outlet mode.)
- Use the Insulation kit for high humidity (option), when the condition under the roof is over 80% in humidity and over 30°C in temperature. Otherwise, there is a risk of condensation on the ceiling.