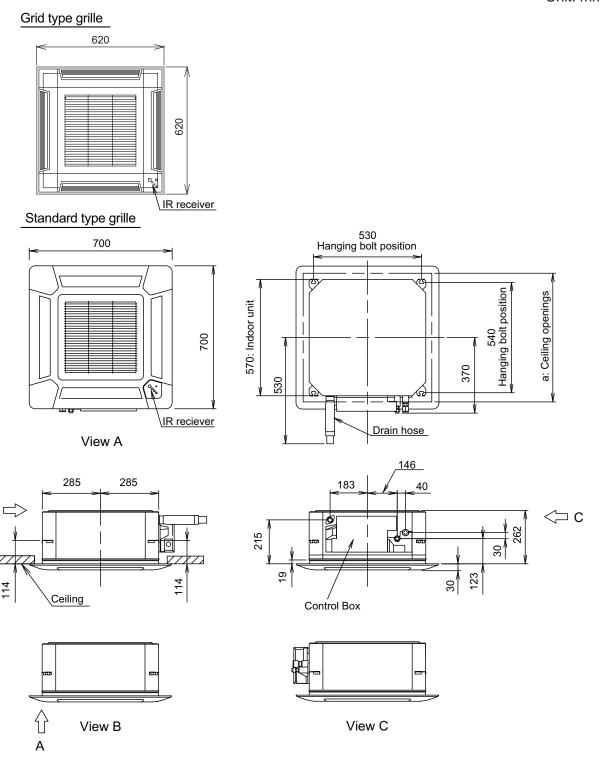

## 4. Dimensions

## 4-1. Compact cassette type

■ Models: AUXB004GLEH, AUXB007GLEH, AUXB009GLEH, AUXB012GLEH, AUXB014GLEH, AUXB018GLEH, and AUXB024GLEH

Unit: mm

| a: Ceiling openings |               |      |            |  |  |  |  |  |
|---------------------|---------------|------|------------|--|--|--|--|--|
| Cassette grille     | Standard type | mm - | 580 to 660 |  |  |  |  |  |
|                     | Grid type     |      | 580 to 610 |  |  |  |  |  |