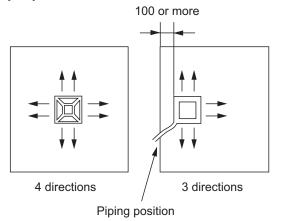

## Installation notices

- When installing the indoor unit, be careful about the maintenance space.
- To set "3-direction", Air outlet shutter plate (option) must be installed, and the "outlet-direction" need to be switched to "3-way" by the remote controller.

- In 3-way outlet mode, changing of ceiling height setting by function setting 20 is prohibited. (Ceiling height setting [function setting 20] is allowed to be changed only in 4-way outlet mode.)
- Use the Insulation kit for high humidity (option), when the condition under the roof is over 80% in humidity and over 30°C in temperature. Otherwise, there is a risk of condensation on the ceiling.