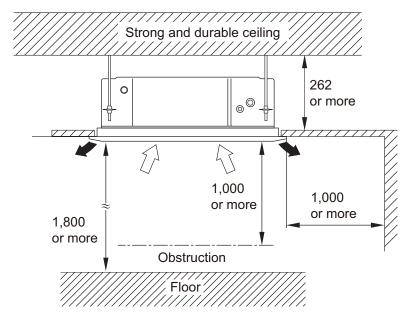

### Installation space requirement

Unit: mm

| Maximum height from floor to ceiling (Unit: mm) |                  |                     |  |  |
|-------------------------------------------------|------------------|---------------------|--|--|
|                                                 | 07 and 09 models | 12 or larger models |  |  |
| Standard                                        | 2,700            |                     |  |  |
| High ceiling                                    | _                | 3,000               |  |  |