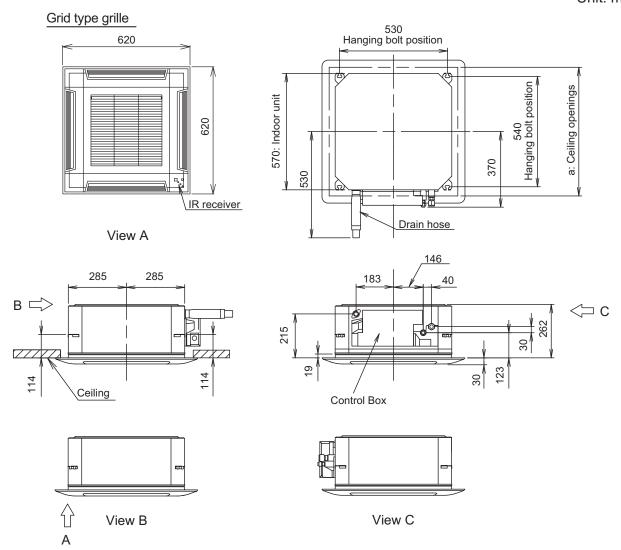

# ■ Models: AUXG07KVLA, AUXG09KVLA, AUXG12KVLA, and AUXG14KVLA

Unit: mm

| a: Ceiling openings                  |    |            |  |  |
|--------------------------------------|----|------------|--|--|
| Cassette grille (Option [Grid type]) | mm | 580 to 610 |  |  |