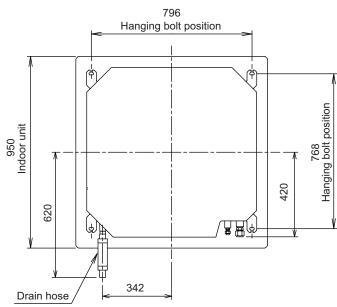

## ■ Models: AUXK018GLEH, AUXK024GLEH, AUXK030GLEH, AUXK034GLEH, AUXK036GLEH, AUXK045GLEH, and **AUXK054GLEH**

Unit: mm