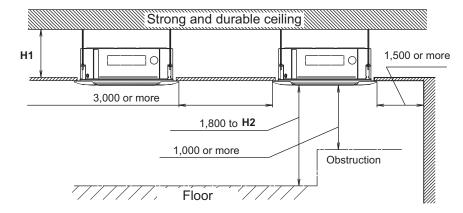

## **■** Installation space requirement

Unit: mm

| Model name      | H1: Attic height (mm) |  |
|-----------------|-----------------------|--|
| AUXM018-030GLEH | 256 or more           |  |
| AUXK018-054GLEH | 298 or more           |  |

Be sure to make function setting with the remote controller according to the installed ceiling height.

| H2: The maximum height from floor to ceiling (mm) |                 |                 |                 |
|---------------------------------------------------|-----------------|-----------------|-----------------|
| Ceiling height                                    | Model name      |                 |                 |
|                                                   | AUXM018-030GLEH | AUXK018-034GLEH | AUXK036-054GLEH |
| Standard                                          | 3,000           | 3,200           |                 |
| High ceiling                                      | 3,500           | 3,600           | 4,200           |