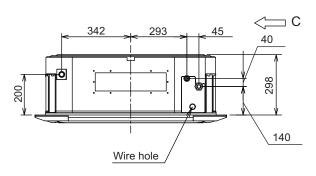

Piping position

- In 3-way outlet mode, changing of ceiling height setting by function setting 20 is prohibited. (Ceiling height setting [function setting 20] is allowed to be changed only in 4-way outlet mode.)
- Use the Insulation kit for high humidity (option), when the condition under the roof is over 80% in humidity and over 30°C in temperature. Otherwise, there is a risk of condensation on the ceiling.