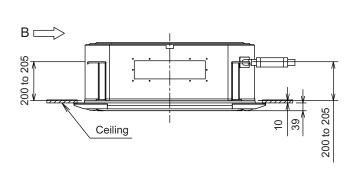

## **■** Installation space requirement

Unit: mm

| Model name      | H1: Attic height (mm) |  |
|-----------------|-----------------------|--|
| AUXM018-030GLEH | 256 or more           |  |
| AUXK018-054GLEH | 298 or more           |  |

Be sure to make function setting with the remote controller according to the installed ceiling height.

| H2: The maximum height from floor to ceiling (mm) |                 |                 |                 |
|---------------------------------------------------|-----------------|-----------------|-----------------|
| Ceiling height                                    | Model name      |                 |                 |
|                                                   | AUXM018-030GLEH | AUXK018-034GLEH | AUXK036-054GLEH |
| Standard                                          | 3,000           | 3,200           |                 |
| High ceiling                                      | 3,500           | 3,600           | 4,200           |