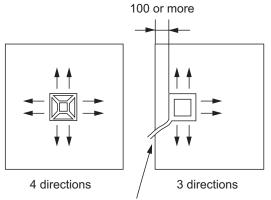

## Installation notices

- When installing the indoor unit, be careful about the maintenance space.
- To set "3-direction", Air outlet shutter plate (option) must be installed, and the "outlet-direction" need to be switched to "3-way" by the remote controller.