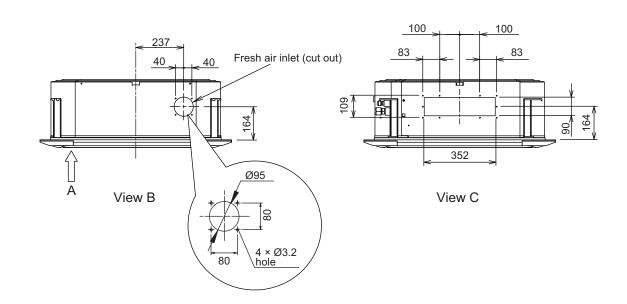

## ■ Models: AUXK018GLEH, AUXK024GLEH, AUXK030GLEH, AUXK034GLEH, AUXK036GLEH, AUXK045GLEH, and **AUXK054GLEH**

Unit: mm