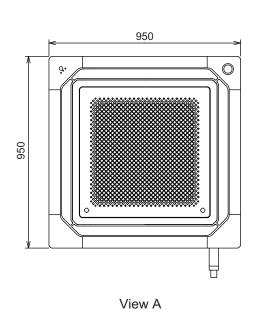

## ■ Models: AUXK018GLEH, AUXK024GLEH, AUXK030GLEH, AUXK034GLEH, AUXK036GLEH, AUXK045GLEH, and **AUXK054GLEH**

Unit: mm