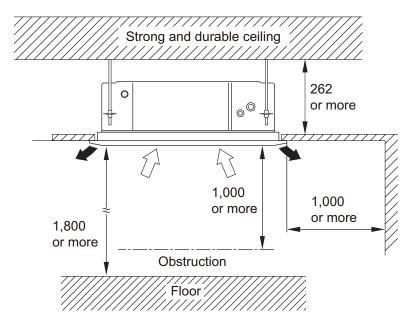

### 2-2. Installation space requirement

Unit: mm

| Maximum height from floor to ceiling (Unit: mm) |       |
|-------------------------------------------------|-------|
| Standard                                        | 2,700 |
| High ceiling                                    | 3,000 |