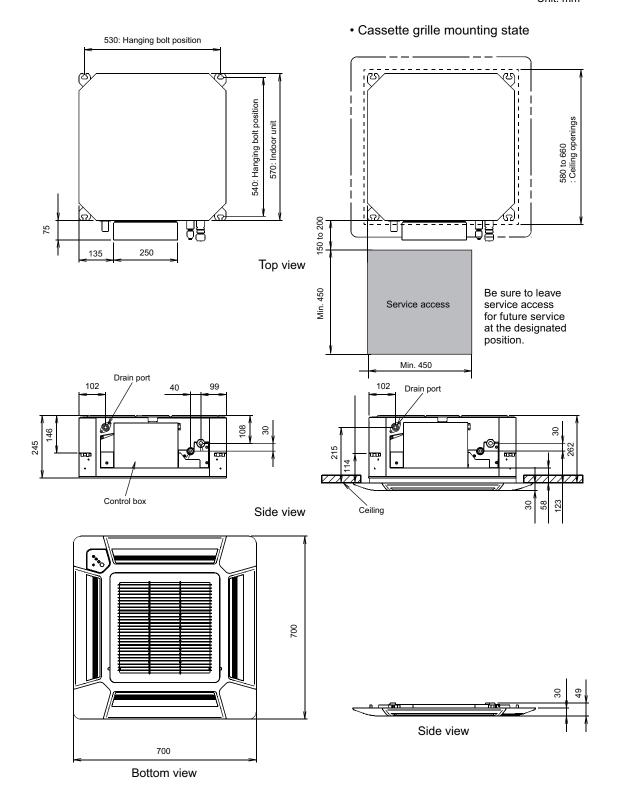

## 2. Dimensions

# 2-1. Models: AUYG18LVLB and AUYG24LVLA

Unit: mm



### 2-2. Installation space requirement

Unit: mm



| Maximum height from floor to ceiling (Unit: mm) |       |
|-------------------------------------------------|-------|
| Standard                                        | 2,700 |
| High ceiling                                    | 3,000 |

#### 3-way direction setting:



#### **NOTES:**

- To set "3-direction", optional Air outlet shutter plate (UTR-YDZB) must be installed, and the
  "outlet-direction" need to be switched to "3-way" by remote controller.
   \*When installing the indoor unit, be careful about the maintenance space.
- The ceiling height cannot be set in the 3-way outlet mode. Therefore, ceiling height setting change by function setting 20 is prohibited. For details, refer to "Contents of function setting" on page 29.