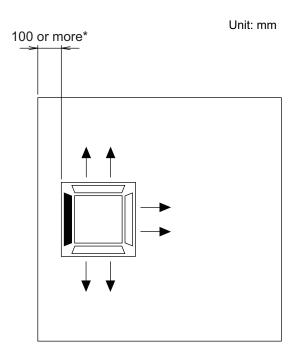

#### 3-way direction setting:

#### **NOTES:**

- To set "3-direction", optional Air outlet shutter plate (UTR-YDZB) must be installed, and the
  "outlet-direction" need to be switched to "3-way" by remote controller.
   \*When installing the indoor unit, be careful about the maintenance space.
- The ceiling height cannot be set in the 3-way outlet mode. Therefore, ceiling height setting change by function setting 20 is prohibited. For details, refer to "Contents of function setting" on page 29.