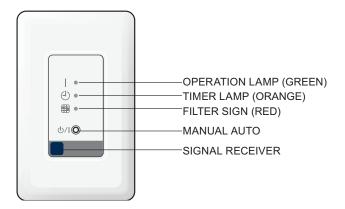

# 2-15. IR receiver unit (UTB-YWC)

Duct type indoor unit can be controlled with Wireless remote controller if the IR receiver unit is used.

#### · Signal angle