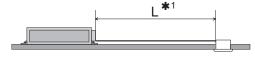

# ■ System diagrams

Attachment range

- \*1: Connection cable length L
- Cable A (Standard accessory): 5 m
- Cable C (Optional service part): 10 m