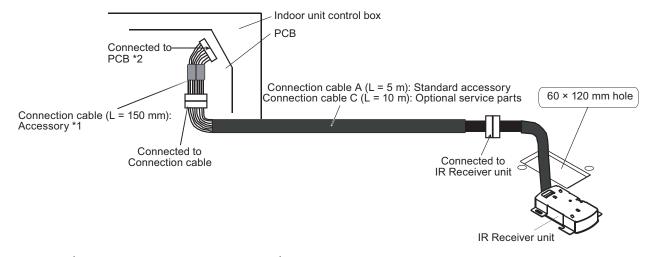

# ■ System diagrams

Attachment range

- \*1: Connection cable length L
- Cable A (Standard accessory): 5 m
- Cable C (Optional service part): 10 m

# **■** Electrical wiring

| *1: | Connection cable | Connection cable D |
|-----|------------------|--------------------|
| *2: | Connected to PCB | CN18               |