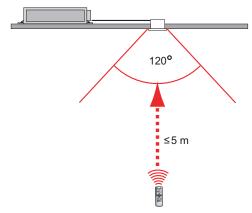

|  |
| Connection cable D (0.15 m) | 1                     | For connecting PCB of indoor unit to receiver unit |  |
| Hook metal                  | 1                     | For installing receiver unit to indoor unit        |  |
| Bracket (cover)             | 1                     | For receiver unit                                  |  |
|                             | 1                     |                                                    |  |
| Installation manual         |                       |                                                    |  |

### Overview



# ■ System diagrams

Attachment range





- \*1: Connection cable length L
- Cable A (Standard accessory): 5 m
- Cable C (Optional service part): 10 m

#### · Signal angle





# **■** Electrical wiring



| *1: | Connection cable | Connection cable D |
|-----|------------------|--------------------|
| *2: | Connected to PCB | CN18               |

### **■** Dimensions

Unit: mm

8.5

11.5

18.5

7.2

7.2

7.2

8.5

7.2

Rear View

Rear View

# ■ Specifications

| Dimensions (H × W × D) | mm | 145 × 90 × 30 |  |
|------------------------|----|---------------|--|
| Weight                 | g  | 150           |  |

### **■** Optional service part

Use the parts number shown below to order the cable from your representative. Use the shield type connection cable in accordance with standard of your country.

| Name and shape            | Туре         | Parts No.  |
|---------------------------|--------------|------------|
| Connection cable C (10 m) | Non-Shielded