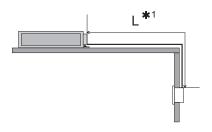

# ■ System diagrams

Attachment range

- \*1: Connection cable length L
- Cable A (Standard accessory): 5 m
- Cable C (Optional service part): 10 m