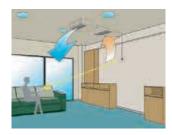

# 2-15. IR receiver unit (UTB-YWC)



Duct type indoor unit can be controlled with Wireless remote controller if the IR receiver unit is used.

# ■ Accessory

| Name and shape              | Q'ty                  | Application                                        |  |
|-----------------------------|-----------------------|----------------------------------------------------|--|
| Cover                       | 1                     | For receiver unit                                  |  |
| Insulation                  | 1                     | For receiver unit                                  |  |
| Cable tie                   | Small: 1<br>Medium: 1 | For receiver unit                                  |  |
| ©)))<br>Screw (M4 × 10 mm)  | 2                     | For attaching the hook metal to the indoor unit    |  |
| ©))