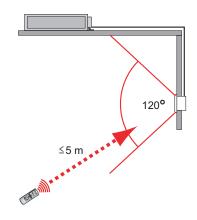

|  |
| Connection cable D (0.15 m) | 1                     | For connecting PCB of indoor unit to receiver unit |  |
| Hook metal                  | 1                     | For installing receiver unit to indoor unit        |  |
| Bracket (cover)             | 1                     | For receiver unit                                  |  |
|                             | 1                     |                                                    |  |
| Installation manual         |                       |                                                    |  |

### Overview



# ■ System diagrams

Attachment range





- \*1: Connection cable length L
- Cable A (Standard accessory): 5 m
- Cable C (Optional service part): 10 m

#### · Signal angle





# **■** Electrical wiring



| *1: | Connection cable | Connection cable D |
|-----|------------------|--------------------|
| *2: | Connected to PCB | CN18               |

### **■** Dimensions

Unit: mm

8.5

11.5

18.5

7.2

7.2

7.2

8.5

7.2

Rear View

Rear View

# ■ Specifications

| Dimensions (H × W × D) | mm | 145 × 90 × 30 |  |
|------------------------|----|---------------|--|
| Weight                 | g  | 150           |  |

### **■** Optional service part

Use the parts number shown below to order the cable from your representative. Use the shield type connection cable in accordance with standard of your country.

| Name and shape            | Туре         | Parts No.  |
|---------------------------|--------------|------------|
| Connection cable C (10 m) | Non-Shielded |