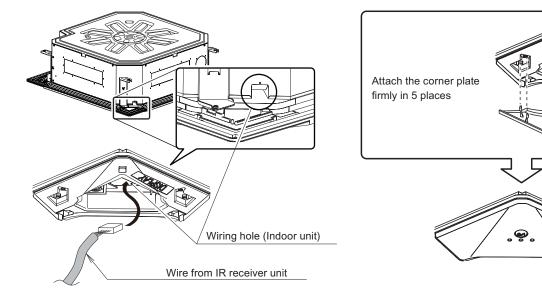

# 2-18. IR receiver unit (For circular flow cassette type: UTY-LBHXD)



Cassette type indoor unit can be controlled with Wireless remote controller if the IR receiver unit is used.

### Accessory

| Name and shape      | Q'ty | Application                               |
|---------------------|------|-------------------------------------------|
| Strap               | 1    | For preventing receiver from falling down |
| Cable tie           | 2    | For electrical wiring                     |
| Installation manual | 1    |                                           |

#### Overview

CONTROL



### Electrical wiring



## Dimensions

Unit: mm



Front View

Side View

# Specifications

| Dimensions (H × W × D) | mm | 164.5 × 164.5 × 22.6 |
|------------------------|----|----------------------|
| Weight                 | g  | 110                  |