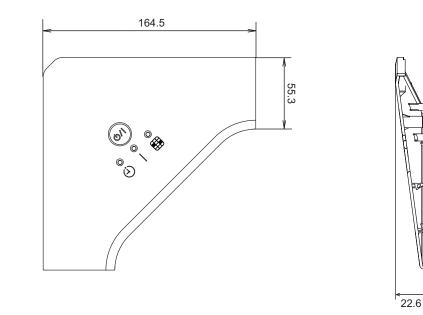

## Dimensions

Unit: mm

Front View

Side View

# Specifications

| Dimensions (H × W × D) | mm | 164.5 × 164.5 × 22.6 |
|------------------------|----|----------------------|
| Weight                 | g  | 110                  |