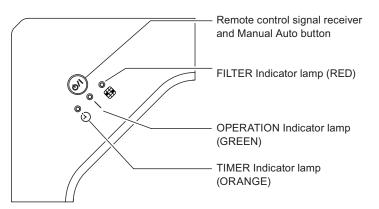

# 2-18. IR receiver unit (For circular flow cassette type: UTY-LBHXD)

Cassette type indoor unit can be controlled with Wireless remote controller if the IR receiver unit is used.

#### Overview

CONTROL