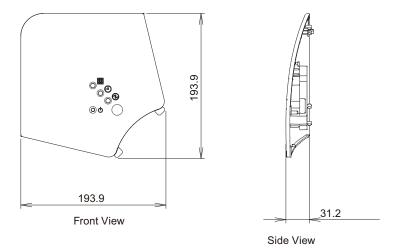

### **■** Dimensions

Unit: mm

## Specifications

| Dimensions (H × W × D) | mm | 193.9 × 193.9 × 31.2 |
|------------------------|----|----------------------|
| Weight                 | g  | 140                  |