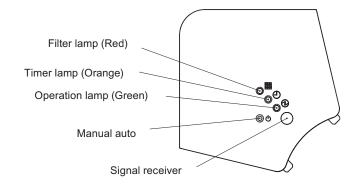

# 2-17. IR receiver unit (For cassette type: UTY-LRH\*B1)



Cassette type indoor unit can be controlled with Wireless remote controller if the IR receiver unit is used.

### **■** Accessory

| Name and shape      | Q'ty | Application                               |
|---------------------|------|-------------------------------------------|
| Strap               | 1    | For preventing receiver from falling down |
| Installation manual | 1    |                                           |

#### Overview



# **■** Electrical wiring



### **■** Dimensions

Unit: mm



## Specifications

| Dimensions (H × W × D) | mm | 193.9 × 193.9 × 31.2 |
|------------------------|----|----------------------|
| Weight                 | g  | 140                  |