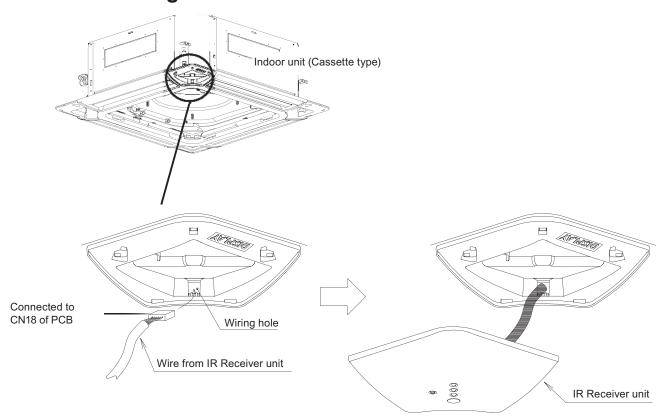

# 2-17. IR receiver unit (For cassette type: UTY-LRH\*B1)



Cassette type indoor unit can be controlled with Wireless remote controller if the IR receiver unit is used.

### **■** Accessory

| Name and shape      | Q'ty | Application                               |
|---------------------|------|-------------------------------------------|
| Strap               | 1    | For preventing receiver from falling down |
| Installation manual | 1    |                                           |

#### Overview



# **■** Electrical wiring



### **■** Dimensions

Unit: mm



## Specifications

| Dimensions (H × W × D) | mm | 193.9 × 193.9 × 31.2 |
|------------------------|----|----------------------|
| Weight                 | g  | 140                  |